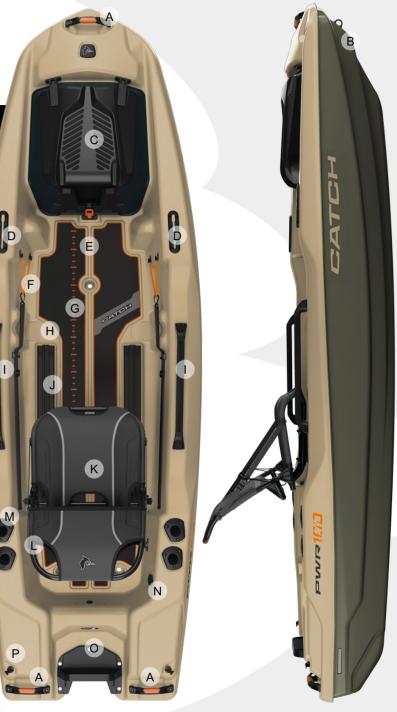

## FEATURES

- A. ROBUST CARRYING HANDLES
- B. BOW TOW EYE
- C. BATTERY COMPARTMENT WITH 8 IN. DAY HATCH
- D. 4 IN. RIGGING TRACKS (2)
- E. TRANSDUCER RECESS
- F. SIDE STORAGE
- G. ANTI-SLIP CARPETS
- H. BOTTLE HOLDER (2)
- I. IN-HANDLE RIGGING TRACKS
- J. SLIDING SEAT RAILS
- K. ERGO360<sup>™</sup> SEATING SYSTEM
- L. ACCESSORY EYELETS (2)
- M. FLUSH MOUNT ROD HOLDERS (4)
- N. PRE-WIRED 12V OUTLET WITH MALE CONNECTOR
- O. TRANSOM
- P. DRAIN PLUGS (2)

TUNNEL HULL

THIS IS A DIGITAL RENDERING AND NOT AN ACTUAL PHOTO OF THE PRODUCT. ACTUAL COLOR AND PATTERN MAY VARY.

- Pelican