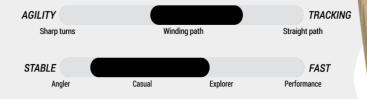

## MFP10P400 - Fishing Kayak

The CATCH PWR 100 fishing kayak is designed for more advanced anglers who are looking for a reliable kayak to seek out the ultimate fishing experiences. Its tunnel hull offers good stability for maximum safety, while its flat bottom gives you the balance you need to cast your lines and haul your catches with ease. Have the luxury of choosing your position with the Ergo360<sup>™</sup> seat mounted on sliding rails. Our fishing kayak also stands out thanks to its battery compartment with an 8-inch hatch and side storage compartments. You will also find four recessed rod holders and accessory eyelets, add-ons you'll appreciate a little more with every fishing trip.