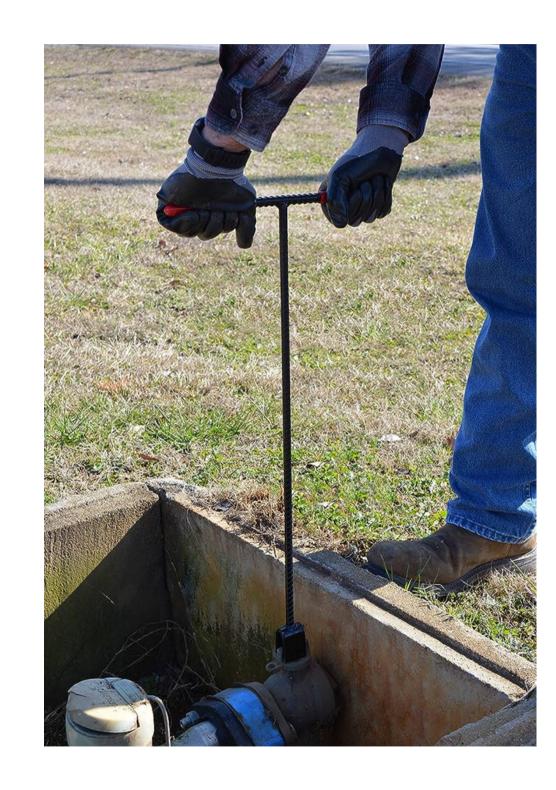

## **Steel Water Meter Key**

## **Key Features:**

- **Precision Engineering:** Crafted with precision and durability in mind, our Water Meter Key ensures a perfect fit onto water meter valves of various sizes. Its ergonomic design offers a comfortable grip, minimizing strain during use.
- **Effortless Operation:** Say goodbye to frustrating moments spent trying to access buried or obstructed water meter valves. Our key's intelligently designed shape allows for easy turning and operation, enabling you to swiftly control water flow without hassle.
- **Versatile Compatibility:** Whether you're a homeowner, plumber, or utility worker, this Water Meter Key is a versatile tool that suits a wide range of applications. It's the perfect tool for both residential and commercial settings, making it a must-have for every toolkit.
- **Built to Last:** Constructed using high-quality materials, our Water Meter Key is engineered to withstand the test of time. Its rugged build ensures longevity, making it a reliable companion for all your water valve access needs.