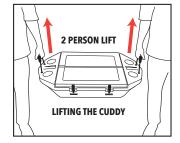

### HANDY HATCHES™ DUAL LIDS

Easy access on both sides and center balance to resist tipping when opening lids on the water