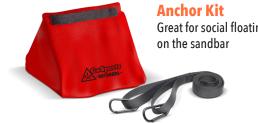

# w/ 2 CARABINERS Tow behind a kayak, tube,

SUP, etc. or anchor to a fixed point.

#### **USING THE TOW STRAP**

CLIP ONE CARABINER TO THE CUDDY HANDLE

ATTACH THE OTHER CARABINER TO A SECURE POINT ON YOUR KAYAK OR SUP