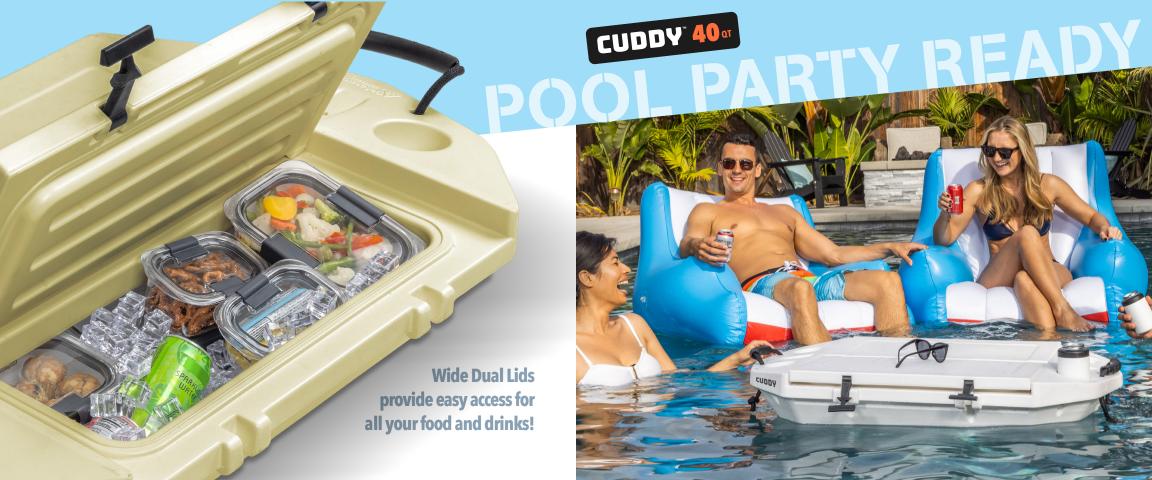

# **Rubber Foot Grip Kit**

Added grip and stability for boats, truck beds and other slick surfaces

Great for getting the cuddy from the car to the shore

Great for social floating on the sandbar

The Cuddy is designed to retain ice for an average of 24 hours, but can vary based on use and conditions. The below steps will help maximize ice retention, but we recommend balancing the mix of ice vs drinks based on your needs.

**KEEP THE LIDS CLOSED AND LATCHED:** Keep both lids closed and latched when not retrieving food or drink from the cooler. Avoid letting water spill into the cooler as it will melt the ice.

**LOAD APPROPRIATELY:** Pack the right amount of ice for your mission. Same day trips/parties need less ice than overnight adventures.

**KEEP THE MELTED ICE WATER IN THE COOLER:** By not draining the ice water, you are keeping the cooler colder and keeping potential empty spaces filled.

**START WITH A COLD COOLER:** Pre-cool your cooler with a sacrificial bag of ice before packing your food and drink.

**AVOID EMPTY SPACES INSIDE COOLER:** Pack a layer of ice around all items in the cooler for best results. Fill empty spots with more ice or towels.

**LEAVE IN SHADE WHEN POSSIBLE:** Store cooler in a cool shaded area whenever possible.