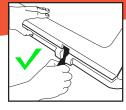

# **User Tips**

**EASILY OPEN WITH CLOSED FIST GRIP** 

**AVOID DIFFICULT TWO FINGER GRIP** 