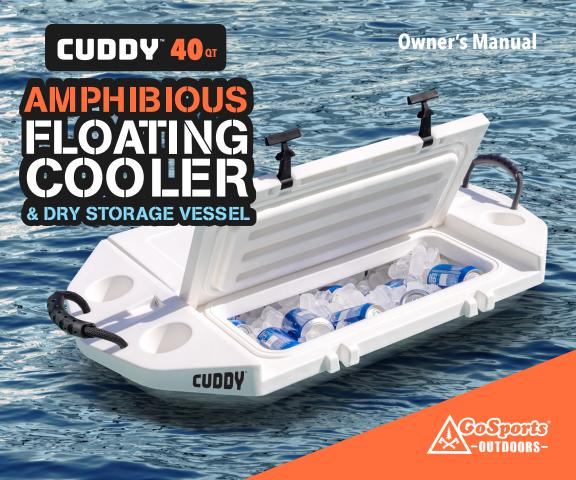

### HANDY HATCHES™ DUAL LIDS

Easy access on both sides and center balance to resist tipping when opening lids on the water

#### **DUAL WALLED WITH** SNOW BEAD™ INSULATION

12-48 hour ice retention based on use and conditions

6' TOW STRAP

#### **4X CUP HOLDERS**

**4X** 

Designed to fit standard size coozies and can insulators

**4X T-LATCHES** 

Creates airtight seal for maximum

insulation or dry locker use

# **40 QT. CAPACITY**

(30 cans + 20lb ice)

# **SURE FLOAT™ FLOATATION**

Unsinkable Design + Capsize Resistant

PIONEER OF THE AMPHIBIOUS VESSEL!