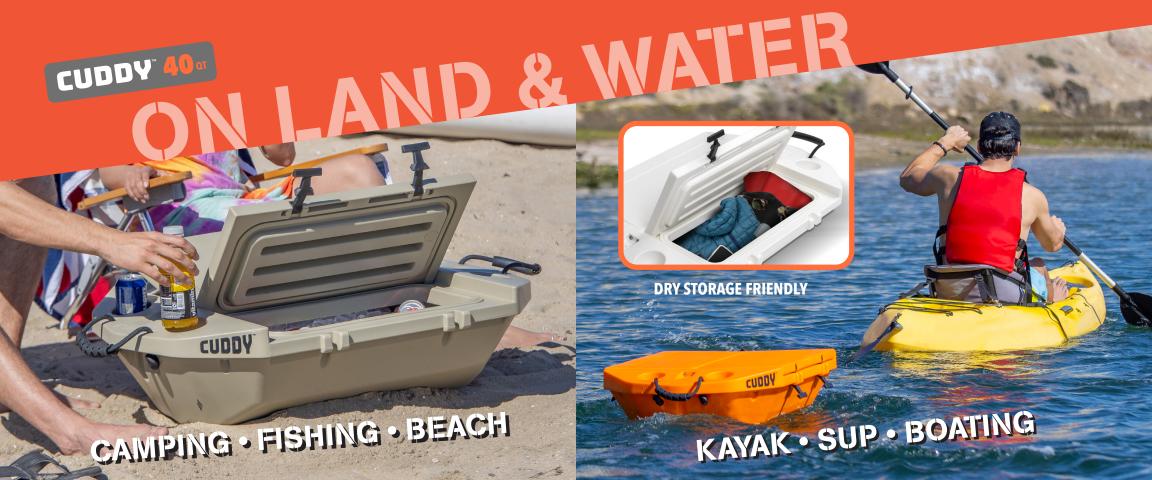

# **Marine Grade Features**

### HANDY HATCHES™ DUAL LIDS

Easy access on both sides and center balance to resist tipping when opening lids on the water

#### **DUAL WALLED WITH** SNOW BEAD™ INSULATION

12-48 hour ice retention based on use and conditions

6' TOW STRAP

#### **4X CUP HOLDERS**

**4X** 

Designed to fit standard size coozies and can insulators

**4X T-LATCHES** 

Creates airtight seal for maximum

insulation or dry locker use

# **40 QT. CAPACITY**

(30 cans + 20lb ice)

# w/ 2 CARABINERS Tow behind a kayak, tube,

SUP, etc. or anchor to a fixed point.

## FLOW TOW™ HULL DESIGN

Hydrodynamic profile for efficient towing

# **SURE FLOAT™ FLOATATION**

Unsinkable Design + Capsize Resistant

PIONEER OF THE AMPHIBIOUS VESSEL!