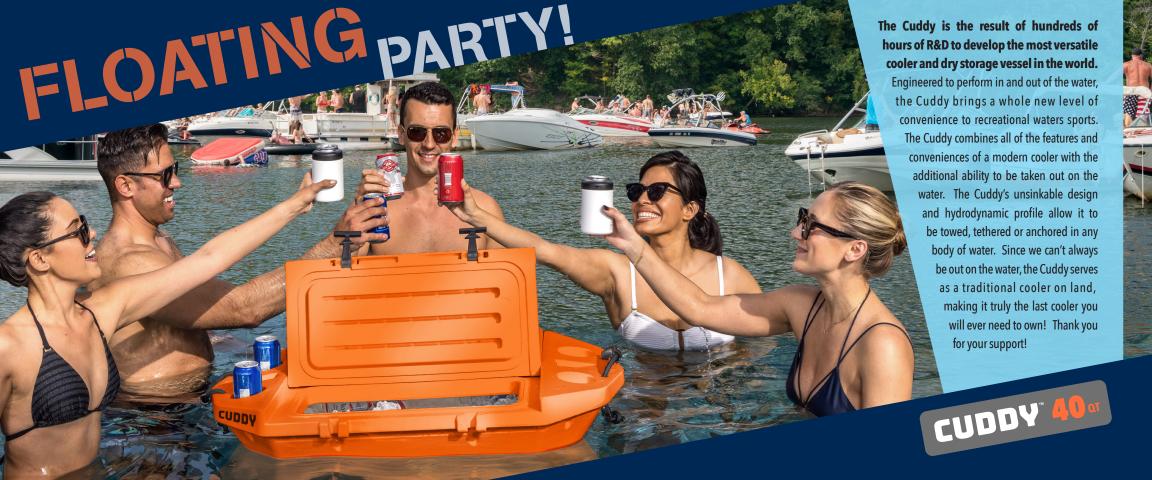

# **Rubber Foot Grip Kit**

Added grip and stability for boats, truck beds and other slick surfaces

Great for getting the cuddy from the car to the shore

Great for social floating on the sandbar

The Cuddy is designed to retain ice for an average of 24 hours, but can vary based on use and conditions. The below steps will help maximize ice retention, but we recommend balancing the mix of ice vs drinks based on your needs.