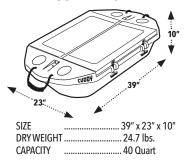

D EMPTY SPACES INSIDE COOLER:** Pack a layer of ice around all items in the cooler for best results. Fill empty spots with more ice or towels.

**LEAVE IN SHADE WHEN POSSIBLE:** Store cooler in a cool shaded area whenever possible.



# **User Tips**





**EASILY OPEN WITH CLOSED FIST GRIP** 



**AVOID DIFFICULT TWO FINGER GRIP** 

#### **USING THE TOW STRAP**



CLIP ONE CARABINER TO THE CUDDY HANDLE



ATTACH THE OTHER CARABINER TO A SECURE POINT ON YOUR KAYAK OR SUP

# **Care Instructions**

Never drag or tow the Cuddy on hard surfaces (concrete, asphalt, brick etc) as it can permanently damage the bottom hull.



Clean and thoroughly dry the Cuddy with the lids open before storing.

Contact GoSports Outdoors for replacement parts as needed: info@pandpimports.com

#### **USER INFO**





#### **WARNINGS**

- Not a flotation or life-saving device
- Adult supervision required
- For intended use only
- Do not stand or sit on the board
- Dry and store when not in use



#### **RISK OF CHILD ENTRAPMENT**

It is possible for children to be trapped inside this cooler and suffocate. Keep cooler out of children's reach when not in use.

#### **WARRANTY INFO**

P&P IMPORTS, LLC warrants its Products to be free from defects in material and workmanship for a period of six (6) months from date of delivery to the consumer. Please keep your original delivery receipt, as it will be required for any warranty claim. This warranty is not transferable and does not apply to merchandise purchased "as is" (i.e. floor samples or clearance center items). This warranty does not apply to P&P IMP