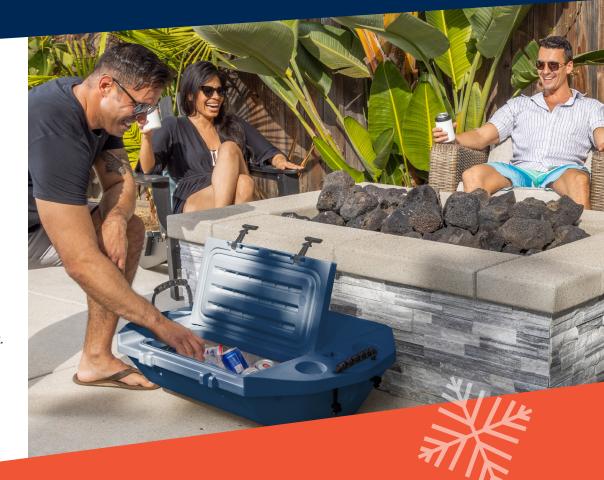

# **Rubber Foot Grip Kit**

Added grip and stability for boats, truck beds and other slick surfaces

Great for getting the cuddy from the car to the shore

Great for social floating on the sandbar

The Cuddy is designed to retain ice for an average of 24 hours, but can vary based on use and conditions. The below steps will help maximize ice retention, but we recommend balancing the mix of ice vs drinks based on your needs.