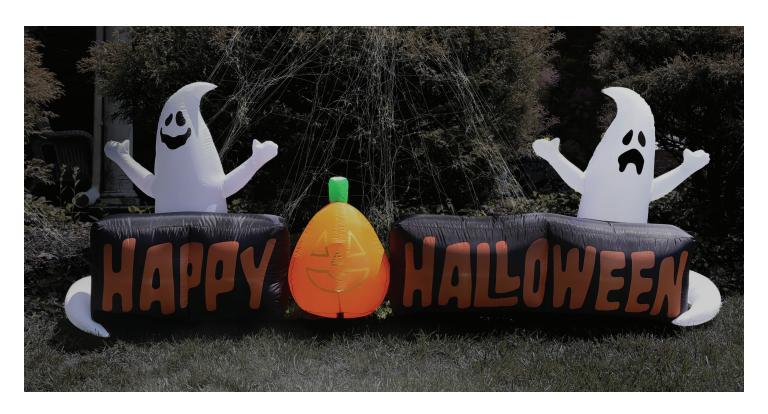

## 8-FT WIDE HAPPY HALLOWEEN SIGN

Your neighbors will be in for a fright when they see your new Haunted Hill Farm inflatable! Our pre-lit inflatables are outfitted with lights and will be the centerpiece of your own personal haunted house.

The treat is how quick and easy it is to set up with included ropes and lawn stakes for secure installation. Thanks to the internal lights and fan all you need to do is unpack it, plug it in, stake it down and you're ready for some scary fun.

Made with durable, weather-resistant polyester, your inflatable will last scare after scare, year after year.

- Self-inflates in 90 seconds
- 7 internal LED lights

- 6-ft. power cord
- Storage bag included