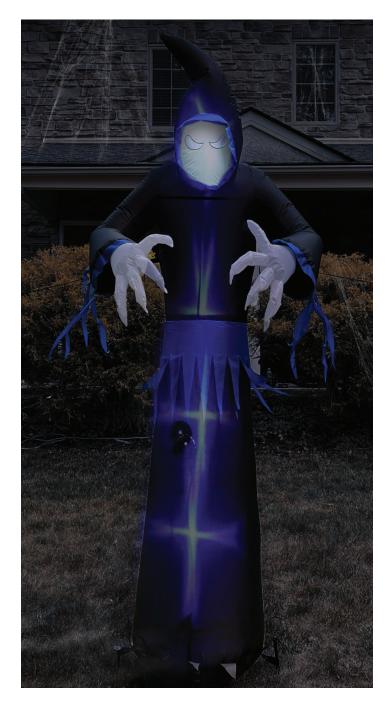

## Haunted Hill Farm®

## 8-FT MUSICAL GRIM REAPER

Your neighbors will be in for a fright when they see your new Haunted Hill Farm inflatable!

Our pre-lit inflatables are outfitted with lights and will be the centerpiece of your own personal haunted house.

The treat is how quick and easy it is to set up with included ropes and lawn stakes for secure installation. Thanks to the internal lights and fan all you need to do is unpack it, plug it in, stake it down and you're ready for some scary fun.

Made with durable, weather-resistant polyester, your inflatable will last scare after scare, year after year.

- Self-inflates in 90 seconds
- 4 internal LED lights
- Spooky music
- 6-ft. power cord
- Storage bag included
- 1 -year limited warranty