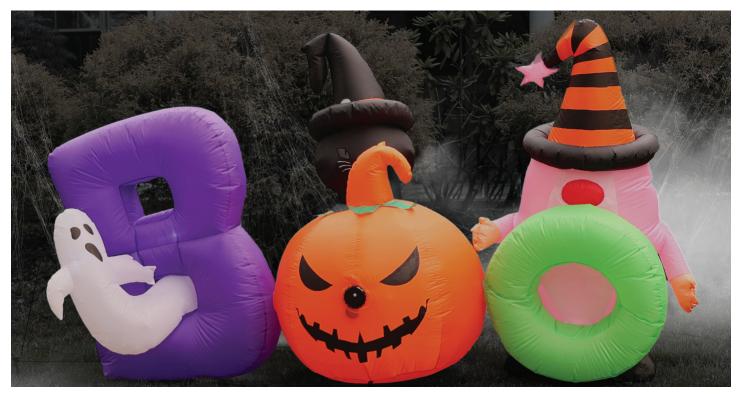

## Haunted Hill Farm®

## 5-FT TALL MUSICAL BOO SIGN

Your neighbors will be in for a fright when they see your new Haunted Hill Farm inflatable! Our pre-lit inflatables are outfitted with lights and will be the centerpiece of your own personal haunted house.

The treat is how quick and easy it is to set up with included ropes and lawn stakes for secure installation. Thanks to the internal lights and fan all you need to do is unpack it, plug it in, stake it down and you're ready for some scary fun.

Made with durable, weather-resistant polyester, your inflatable will last scare after scare, year after year.

- Self-inflates in 90 seconds
- 6 internal LED lights
- Spooky sounds

۲

- 6-ft. power cord
- Storage bag included
- 1-year warranty

| Model                   | Description                                                | Dimensions           |
|-------------------------|------------------------------------------------------------|----------------------|
| HIBOOSGN052-L           | 5-Ft. Tall BOO Sign Inflatable with Spooky Sounds & Lights | 2.5' D x 8' W x 5' H |
| www.HauntedHillEarm.com |                                                            |                      |