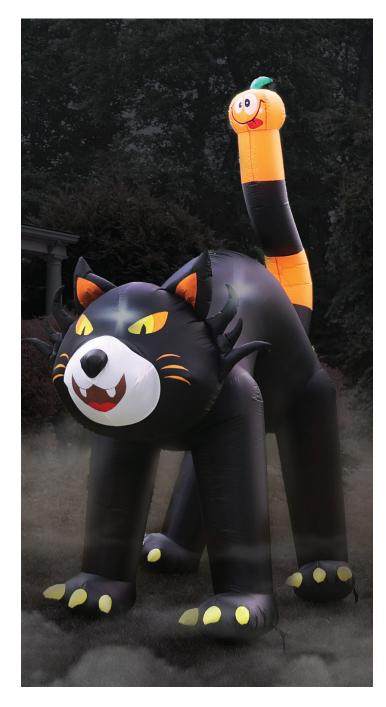

## Haunted Hill Farm®

## 10-FT TALL BLACK CAT

Your neighbors will be in for a fright when they see your new Haunted Hill Farm inflatable!

Our pre-lit inflatables are outfitted with lights and will be the centerpiece of your own personal haunted house.

The treat is how quick and easy it is to set up with included ropes and lawn stakes for secure installation. Thanks to the internal lights and fan all you need to do is unpack it, plug it in, stake it down and you're ready for some scary fun.

Made with durable, weather-resistant polyester, your inflatable will last scare after scare, year after year.

- Self-inflates in 90 seconds
- 8 internal LED lights
- 6-ft. power cord
- Storage bag included
- 1 -year limited warranty

| HIBCAT103-L 10-Ft. Tall Black Cat Inflatable with Striped Tail & Lights | 6' D x 5' W x 10' H |
|-------------------------------------------------------------------------|---------------------|

www.HauntedHillFarm.com