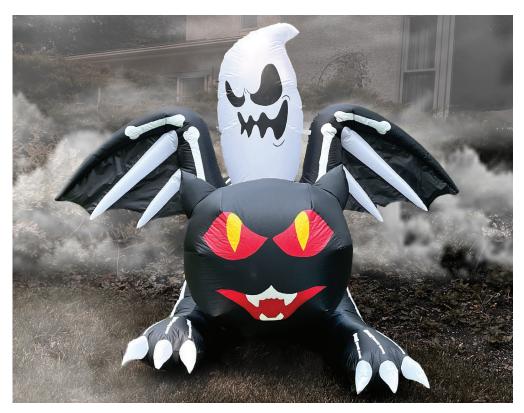

## Haunted Hill Farm®

5-FT TALL BLACK CAT BAT with GHOST

Your neighbors will be in for a fright when they see your new Haunted Hill Farm inflatable! Our pre-lit inflatables are outfitted with lights and will be the centerpiece of your own personal haunted house.

The treat is how quick and easy it is to set up with included ropes and lawn stakes for secure installation. Thanks to the internal lights and fan all you need to do is unpack it, plug it in, stake it down and you're ready for some scary fun.

Made with durable, weather-resistant polyester, your inflatable will last scare after scare, year after year.

- Self-inflates in 90 seconds
- 4 internal LED lights

- 6-ft. power cord
- Storage bag included