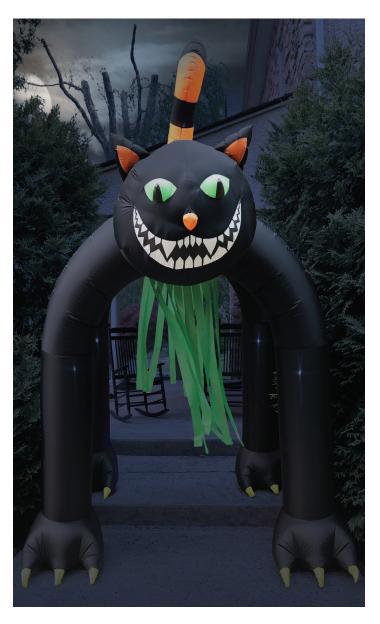

## 10-FT TALL BLACK CAT ARCH

Your neighbors will be in for a fright when they see your new Haunted Hill Farm inflatable!

Our pre-lit inflatables are outfitted with lights and will be the centerpiece of your own personal haunted house.

The treat is how quick and easy it is to set up with included ropes and lawn stakes for secure installation. Thanks to the internal lights and fan all you need to do is unpack it, plug it in, stake it down and you're ready for some scary fun.

Made with durable, weather-resistant polyester, your inflatable will last scare after scare, year after year.

- Self-inflates in 90 seconds
- 8 internal LED lights
- 6-ft. power cord
- Storage bag included
- 1 -year limited warranty

| Model           | Description                                       | Dimensions            |
|-----------------|---------------------------------------------------|-----------------------|
| HIBCATARCH101-L | 10-Ft. Tall Black Cat Arch Inflatable with Lights | 5' D x 5.5' W x 10' H |