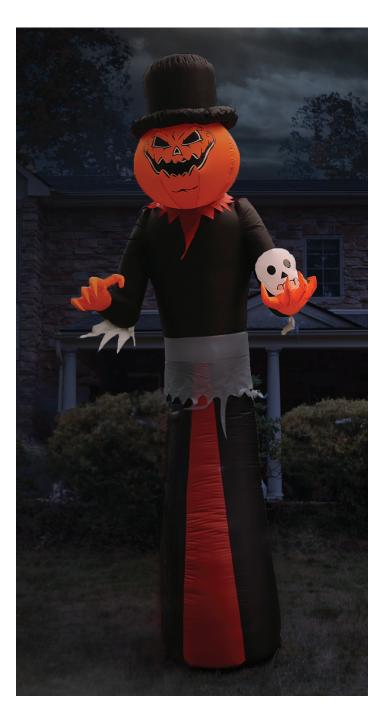

## 12-FT JACK-O-LANTERN MAN

Your neighbors will be in for a fright when they see your new Haunted Hill Farm inflatable!

Our pre-lit inflatables are outfitted with lights and will be the centerpiece of your own personal haunted house.

The treat is how quick and easy it is to set up with included ropes and lawn stakes for secure installation. Thanks to the internal lights and fan all you need to do is unpack it, plug it in, stake it down and you're ready for some scary fun.

Made with durable, weather-resistant polyester, your inflatable will last scare after scare, year after year.

- Self-inflates in 90 seconds
- 3 internal LED lights
- 6.5-ft. power cord
- Storage bag included
- 1 -year limited warranty