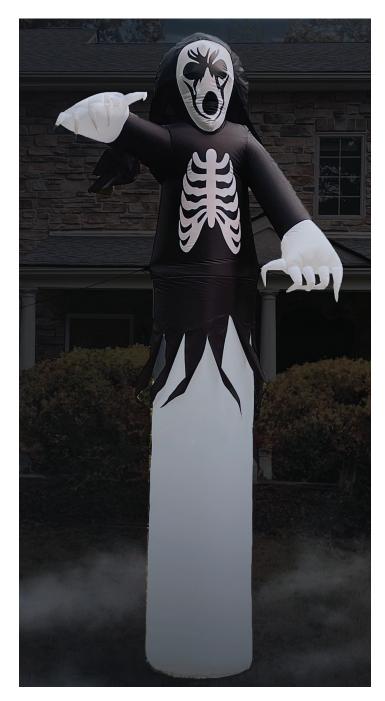

## 12-FT TALL GRIM REAPER

Your neighbors will be in for a fright when they see your new Haunted Hill Farm inflatable!

Our pre-lit inflatables are outfitted with lights and will be the centerpiece of your own personal haunted house.

The treat is how quick and easy it is to set up with included ropes and lawn stakes for secure installation. Thanks to the internal lights and fan all you need to do is unpack it, plug it in, stake it down and you're ready for some scary fun.

Made with durable, weather-resistant polyester, your inflatable will last scare after scare, year after year.

- Self-inflates in 90 seconds
- 3 internal LED lights
- 6.5-ft. power cord
- Storage bag included
- 1 -year limited warranty