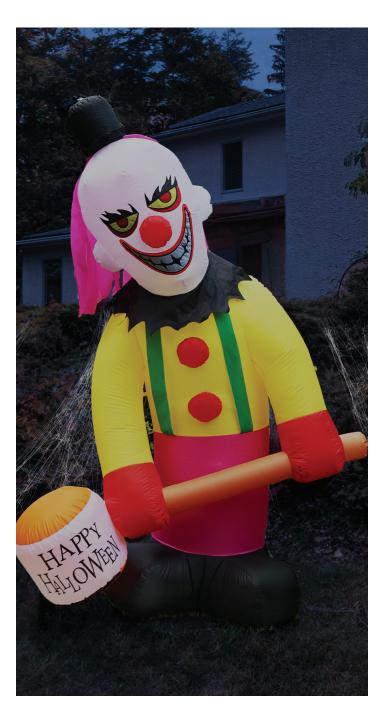

## Haunted Hill Farm

## 8-FT TALL CLOWN

Your neighbors will be in for a fright when they see your new Haunted Hill Farm inflatable!

Our pre-lit inflatables are outfitted with lights and will be the centerpiece of your own personal haunted house.

The treat is how quick and easy it is to set up with included ropes and lawn stakes for secure installation. Thanks to the internal lights and fan all you need to do is unpack it, plug it in, stake it down and you're ready for some scary fun.

Made with durable, weather-resistant polyester, your inflatable will last scare after scare, year after year.

- Self-inflates in 90 seconds
- 3 internal LED lights
- 6.5-ft. power cord
- Storage bag included
- 1 -year limited warranty