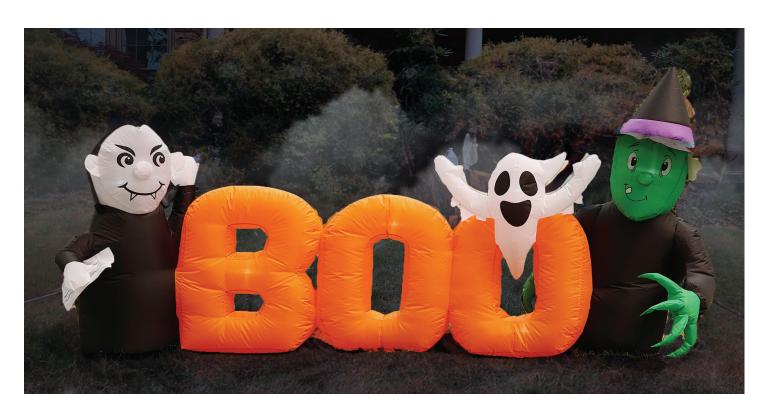

## Haunted Hill Farm®

6.5-FT wide BOO SIGN with Vampire, Witch & Ghost

Your neighbors will be in for a fright when they see your new Haunted Hill Farm inflatable! Our pre-lit inflatables are outfitted with lights and will be the centerpiece of your own personal haunted house.

The treat is how quick and easy it is to set up with included ropes and lawn stakes for secure installation. Thanks to the internal lights and fan all you need to do is unpack it, plug it in, stake it down and you're ready for some scary fun.

Made with durable, weather-resistant polyester, your inflatable will last scare after scare, year after year.

- Self-inflates in 90 seconds
- 6 internal LED lights

- 6.5-ft. power cord
- Storage bag included