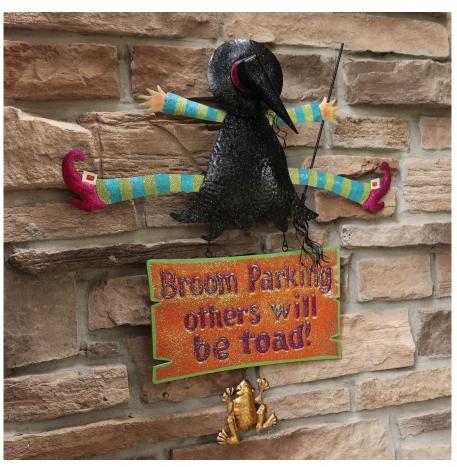

## Haunted Hill Farm®

۲

۲

Add a little fun to your scary Halloween decor with our selection of hand-painted door and wall hangings. Broom Parking - Others Will Be Toad! Create a broom-only parking space for your favorite witches and wizards with this funny metal sign featuring a splattered crashing witch and a little gold frog. This is the perfect touch for your next pumpkin carving party.

Designed for either indoor or covered outdoor use, hang this whimsical plaque on your door or wall anywhere in your boo-tiful home to create a spooktacular holiday display everyone will love. This unique decoration is crafted from 100% high-quality laser-cut iron (0.4 mm gauge), hand painted with glitter, then finished with a clear weather-resistant coating that will last season after season.