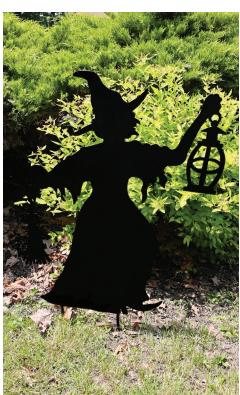

| Model             | Description                                   | Dimensions                 |
|-------------------|-----------------------------------------------|----------------------------|
| HHMTWITCH040-0BLK | Wicked Witch Black Iron Halloween Silhouette  | 0.5" D x 27" W x 40" H     |
| HHMTHOUSE069-0BLK | Haunted House Black Iron Halloween Silhouette | 1" D x 30.5" W x 69" H     |
| HHMTTREE066-0BLK  | Haunted Tree Black Iron Halloween Silhouette  | 0.8" D x 34.5" W x 66.5" H |