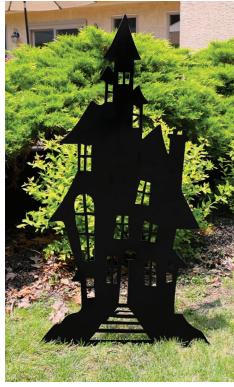

| Model             | Description                                   | Dimensions                 |
|-------------------|-----------------------------------------------|----------------------------|
| HHMTWITCH040-0BLK | Wicked Witch Black Iron Halloween Silhouette  | 0.5" D x 27" W x 40" H     |
| HHMTHOUSE069-0BLK | Haunted House Black Iron Halloween Silhouette | 1" D x 30.5" W x 69" H     |
| HHMTTREE066-0BLK  | Haunted Tree Black Iron Halloween Silhouette  | 0.8" D x 34.5" W x 66.5" H |