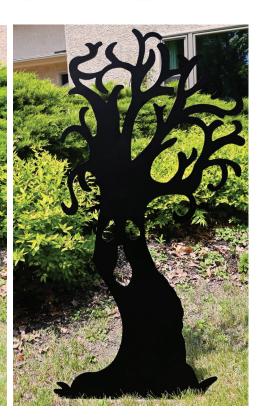

| Model             | Description                                   | Dimensions                 |
|-------------------|-----------------------------------------------|----------------------------|
| HHMTWITCH040-0BLK | Wicked Witch Black Iron Halloween Silhouette  | 0.5" D x 27" W x 40" H     |
| HHMTHOUSE069-0BLK | Haunted House Black Iron Halloween Silhouette | 1" D x 30.5" W x 69" H     |
| HHMTTREE066-0BLK  | Haunted Tree Black Iron Halloween Silhouette  | 0.8" D x 34.5" W x 66.5" H |