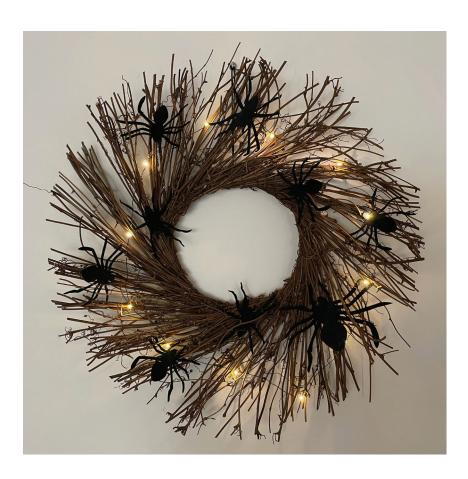

## Haunted Hill Farm

Halloween decorating is at its easiest with Haunted Hill Farm! Our enchanting selection of rattan Halloween decor fits perfectly into any rustic modern farmhouse, transforming your home into a slightly scary yet stylish haunted house. Our ghost-themed rattan wreath features natural twigs woven with warm white LED lights and then decorated with black fabric spiders.

Battery-operated for convenient placement, your spirited wreath arrives fully assembled with a hanging loop for a festive seasonal decoration. Install 3 LR44 batteries (not included), and then hang this rustic twig wreath on your front door, in your window, or on any wall inside your home or covered porch for eerie whimsical fun.