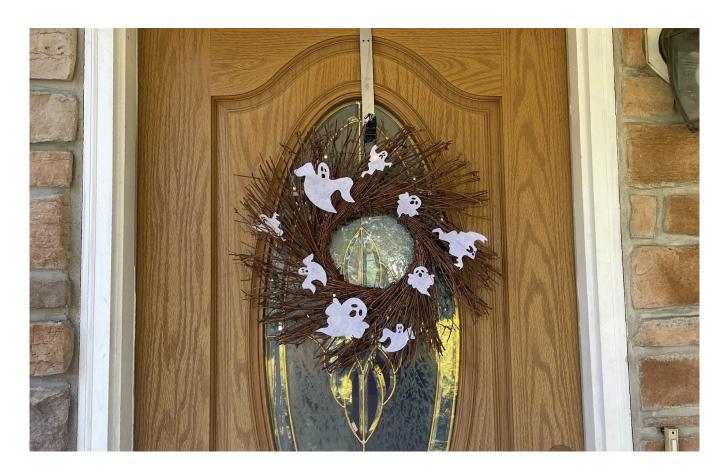

## Haunted Hill Farm®

۲

Halloween decorating is at its easiest with Haunted Hill Farm! Our enchanting selection of rattan Halloween decor fits perfectly into any rustic modern farmhouse, transforming your home into a slightly scary yet stylish haunted house. Our ghost-themed rattan wreath features natural twigs woven with warm white LED lights and then decorated with white fabric ghosts.

Battery-operated for convenient placement, your spirited wreath arrives fully assembled with a hanging loop for a festive seasonal decoration. Install 3 LR44 batteries (not included), and then hang this rustic twig wreath on your front door, in your window, or on any wall inside your home or covered porch for eerie whimsical fun.