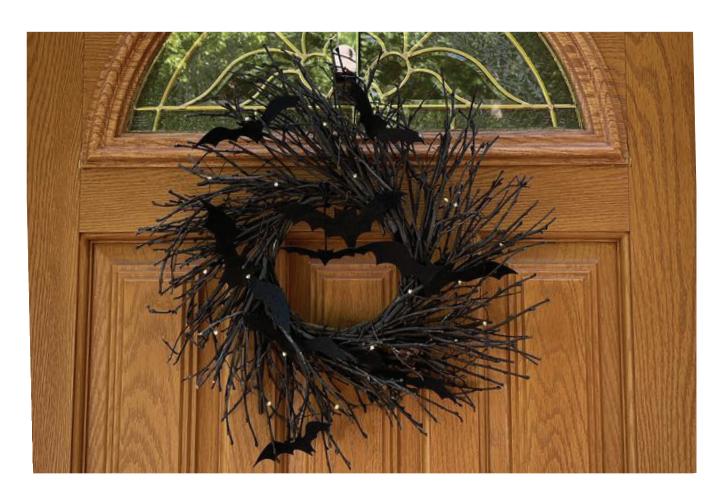

## Haunted Hill Farm

Halloween decorating is at its easiest with Haunted Hill Farm! Our enchanting selection of rattan Halloween decor fits perfectly into any rustic modern farmhouse, transforming your home into a slightly scary yet stylish haunted house. Our batthemed rattan wreath features black twigs woven with warm white LED lights and then decorated with black fabric bats.

Battery-operated for convenient placement, your spirited wreath arrives fully assembled with a hanging loop for a festive seasonal decoration. Install 3 LR44 batteries (not included), and then hang this rustic twig wreath on your front door, in your window, or on any wall inside your home or covered porch for eerie whimsical fun.