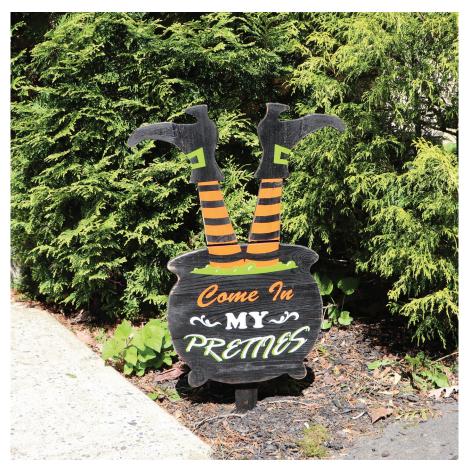

## Haunted Hill Farm®

Add a little fun to your scary Halloween decor with our selection of wooden yard stakes. Come in, my pretties! This cauldron with the witch's legs sticking out is a funny way to greet your trick-or-treaters.

Designed for covered outdoor use, stake this whimsical decoration on the lawn along your sidewalk or in your flowerbed near your doorstep to create a spooktacular holiday display everyone will love.

This unique decoration is crafted from 100% pine boards and painted with seasonal colors. Make a scene this Halloween to impress all your ghoulish guests with Haunted Hill Farm.