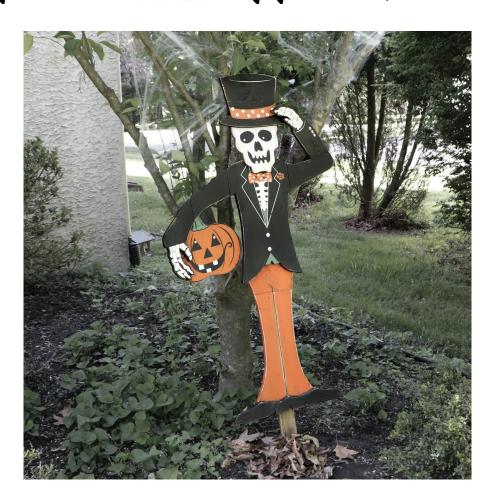

## Haunted Hill Farm®

Add a little fun to your scary Halloween decor with our selection of wooden yard stakes. This spooky skeleton holding a smiley Jack O'Lantern will happily greet your trick-or-treaters.

Designed for covered outdoor use, stake this whimsical decoration on the lawn along your sidewalk or in your flowerbed near your doorstep to create a spooktacular holiday display everyone will love.

This unique decoration is crafted from 100% pine boards and painted with seasonal colors. Make a scene this Halloween to impress all your ghoulish guests with Haunted Hill Farm.

| Model         | Description                               | Dimensions           |
|---------------|-------------------------------------------|----------------------|
| HHWOODSKL-0BL | Skeleton & Jack-O'Lantern Wood Yard Stake | 1" D x 28" W x 46" H |