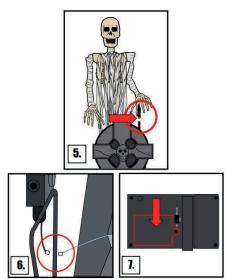

- 5. Snap lock the SKELETON to the FRAME.
- 6. Connect the wire from the TOMBSTONE to the control box located on the FRAME.
- 7. Insert 3 AA batteries (not included) into the battery compartment on the control box. Move the switch to the ON position. Move in front of the item or make a loud sound (clap) to activate the item.