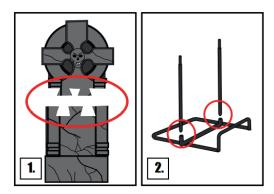

## **ASSEMBLY INSTRUCTIONS**

- 1. Assemble the TOMBSTONE TOP AND TOMBSTONE BOTTOM by press fitting the two halves together.
- 2. Snap lock the SUPPORT POLES into the BASE. (Match A to A and B to B)

- 3. Snap lock the CONTROL BOX AND FRAME to the SUPPORT POLES. (Match C to C and D to D)
- 4. Insert TOMBSTONE into the front of the FRAME. The TOMBSTONE will seat between the FRAME uprights and the front of the curved base.