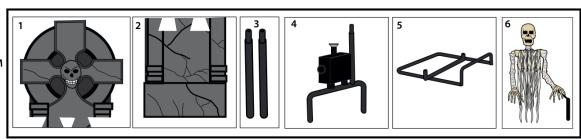

#### **PARTS LIST**

#### **PARTS**

- 1. TOMBSTONE TOP
- 2. TOMBSTONE BOTTOM
- 3. SUPPORT POLES
- 4. CONTROL BOX AND FRAME
- 5. BASE
- 6. SKELETON

BEFORE ASSEMBLING, REMOVE ALL THE ABOVE PARTS FROM BOX. IF ANY PART IS MISSING, DO NOT ATTEMPT TO ASSEMBLE THE PRODUCT. CONTACT CUSTOMER SERVICE AT BOO@HAUNTEDHILLFARM.COM, OR BY PHONE FROM 9:00AM TO 5:00PM EST AT 1-888-840-4559.