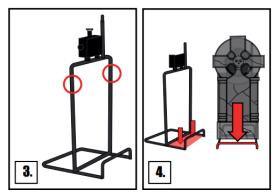

## **ASSEMBLY INSTRUCTIONS**

- 1. Assemble the TOMBSTONE TOP AND TOMBSTONE BOTTOM by press fitting the two halves together.
- 2. Snap lock the SUPPORT POLES into the BASE. (Match A to A and B to B)

- 3. Snap lock the CONTROL BOX AND FRAME to the SUPPORT POLES. (Match C to C and D to D)
- 4. Insert TOMBSTONE into the front of the FRAME. The TOMBSTONE will seat between the FRAME uprights and the front of the curved base.

- 5. Snap lock the SKELETON to the FRAME.
- 6. Connect the wire from the TOMBSTONE to the control box located on the FRAME.
- 7. Insert 3 AA batteries (not included) into the battery compartment on the control box. Move the switch to the ON position. Move in front of the item or make a loud sound (clap) to activate the item.