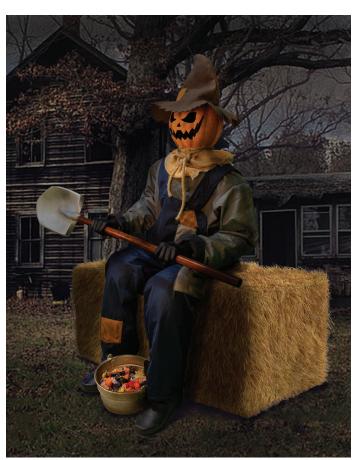

## SMILING JACK the SHOVEL-WIELDING SCARECROW

- Motion and sound-activated animatronic prop
- When you try to take a piece of candy from his included bowl, he waves his shovel, giving everyone a jumpscare (candy and chair NOT included)
- Speaks 3 scary phrases / Moves head and arms
- Adjustable volume control to adjust voice and realistic sound effects
- Includes UL adapter for plug-in use (6-ft. cord)
- Also operates on 4 AA alkaline batteries (not included)
- Indoor or covered outdoor use recommended
- Assembly required instructions included
- All treat and no tricks with our 1-year warranty

If you need someone to guard the candy on Halloween night, look no further. Smiling Jack, the Shovel-Wielding Sitting Scarecrow, will be happy to spring into action when your trick-ortreaters reach for the candy bowl. As his victims, err, I mean your guests, approach him, this scary pumpkin man will wave his shovel at them, producing the ultimate jump-scare. "Did I scare ya?" he asks.

| Model          | Description                                         | Dimensions         |
|----------------|-----------------------------------------------------|--------------------|
| HHSTPUMP-1FLSA | Smiling Jack the Shovel-Wielding Scarecrow by Tekky | 21"D x 43"W x 55"H |