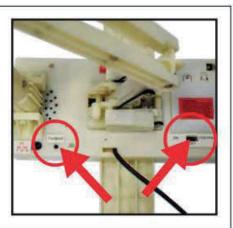

## **OPTIONAL FOOTPAD SET UP**

FOOTPAD IS NOT INCLUDED. MUST BE PURCHASED SEPARATELY.

- 1. Insert the cable from optional footpad into the jack labeled FOOTPAD on the MODULE AND CONTROL BOX.
- 2. Place the switch in the FOOTPAD position to enable FOOTPAD activation.
- Step on the FOOTPAD to activate the scary sequence!
  \* Footpads are sold separately and can be purchased at www.tekkyaccessories.com