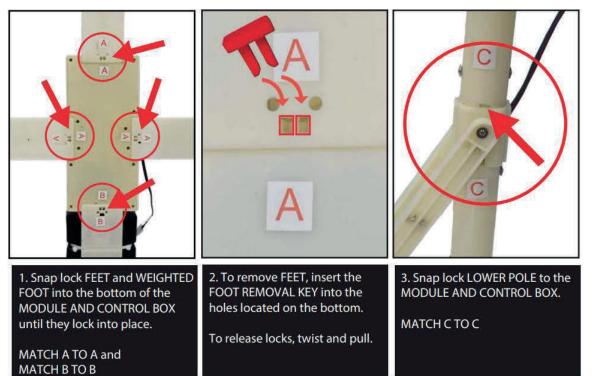

# **ASSEMBLY INSTRUCTIONS**

| 4. Snap lock the MIDDLE POLE to the LOWER POLE. | 5. Snap lock the UPPER POLE to the MIDDLE POLE. | 6. Lift the fabric on the HEAD<br>BODY & HANDS and Snap lock<br>the HEAD BODY & HANDS to the |
|-------------------------------------------------|-------------------------------------------------|----------------------------------------------------------------------------------------------|
| MATCH D TO D                                    | MATCH E TO E                                    | UPPER POLE.                                                                                  |
|                                                 |                                                 | MATCH F TO F                                                                                 |