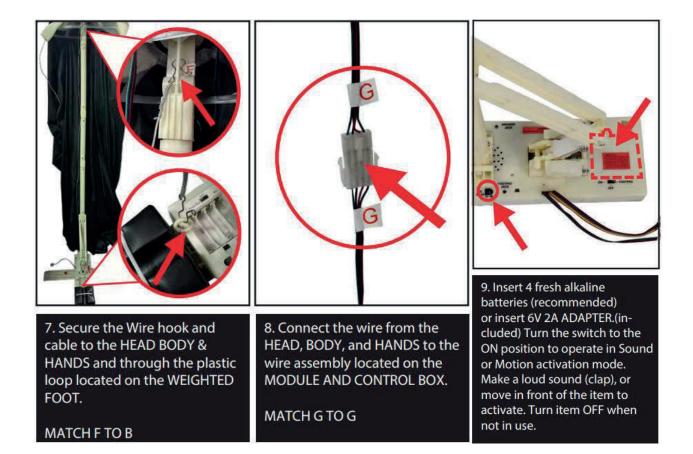

# **ASSEMBLY INSTRUCTIONS**

| 4. Snap lock the MIDDLE POLE to the LOWER POLE. | 5. Snap lock the UPPER POLE to the MIDDLE POLE. | 6. Lift the fabric on the HEAD<br>BODY & HANDS and Snap lock<br>the HEAD BODY & HANDS to the |
|-------------------------------------------------|-------------------------------------------------|----------------------------------------------------------------------------------------------|
| MATCH D TO D                                    | MATCH E TO E                                    | UPPER POLE.                                                                                  |
|                                                 |                                                 | MATCH F TO F                                                                                 |

## **OPTIONAL FOOTPAD SET UP**

FOOTPAD IS NOT INCLUDED. MUST BE PURCHASED SEPARATELY.

- 1. Insert the cable from optional footpad into the jack labeled FOOTPAD on the MODULE AND CONTROL BOX.
- 2. Place the switch in the FOOTPAD position to enable FOOTPAD activation.
- Step on the FOOTPAD to activate the scary sequence!
  \* Footpads are sold separately and can be purchased at www.tekkyaccessories.com