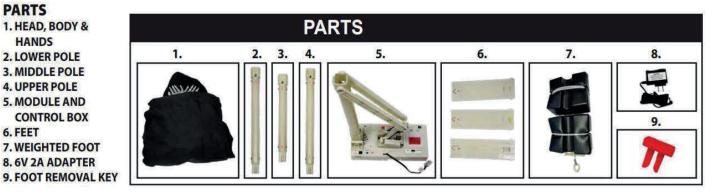

#### **PARTS LIST**

#### PARTS

1. HEAD, BODY & HANDS 2. LOWER POLE **3. MIDDLE POLE** 4. UPPER POLE 5. MODULE AND CONTROL BOX 6. FEET **7. WEIGHTED FOOT** 8. 6V 2A ADAPTER

### **BEFORE ASSEMBLING, REMOVE ALL THE ABOVE PARTS FROM BOX. IF ANY PART IS** MISSING, DO NOT ATTEMPT TO ASSEMBLE THE PRODUCT. CONTACT CUSTOMER SERVICE AT BOO@HAUNTEDHILLFARM.COM, OR BY PHONE FROM 9:00AM TO 5:00PM EST AT 1-888-840-4559.