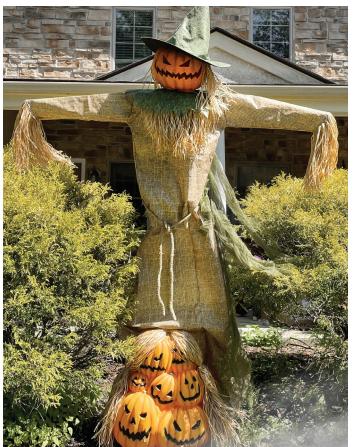

## KAKASHI the HAYRIDE HELLION

- Towering light-up prop stands 7.5 feet tall
- Operates on 3 AA batteries (not included)
- On/Off switch (NO timer)
- Kakashi's face lights up yellow
- Pile of Jack O'Lanterns do NOT light up
- Assembly required instructions included
- Indoor or covered outdoor use recommended
- All treat and no tricks with our 1-year limited warranty

Kakashi, the Hayride Hellion, travels from pumpkin patch to pumpkin patch across the country, carving jack-o'-lanterns to join his evil army of minions for Halloween - his favorite night of the year. Beware, you never know when or where this pumpkin man will appear next. His large pile of jacko'-lanterns and yellow light-up face will frighten any trick-or-treaters who dare knock on your door.