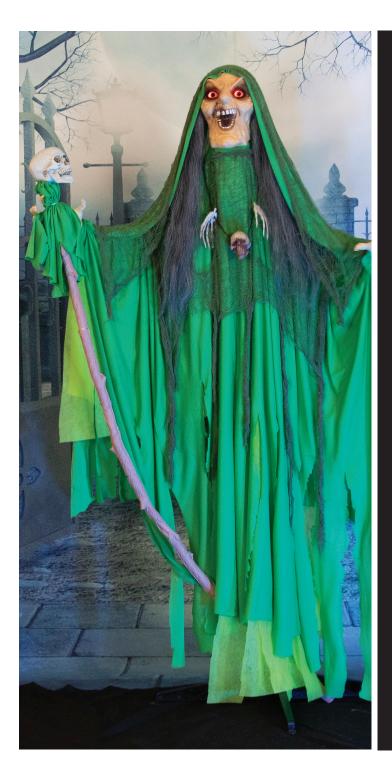

Marsha, the animatronic voodoo witch, anxiously awaits the arrival of any trick-or-treaters who dare knock on your door. Bendable arms allow you to pose this talking witch and her staff in different scary positions.

Her red LED eyes penetrate the darkness as thunder and storm noises echo around her like a curse on the night. She is not afraid to use her magic, but you should be. She might put on spell on you!

- Touch-activated animatronic
- Speaks 3 spooky phrases
- Requires 3 AA batteries (not included)
- Includes an easy-to-assemble stand (body is fully assembled with an optional hanging loop)
- Indoor or covered outdoor display recommended for longer prop life
- All treat, no tricks with our 1-year limited warranty

| Model          | Description                               | Dimensions        |
|----------------|-------------------------------------------|-------------------|
| HHWITCH-45FLSA | Marsha the Animatronic Voodoo Swamp Witch | 8"D x 16"W x 63"H |