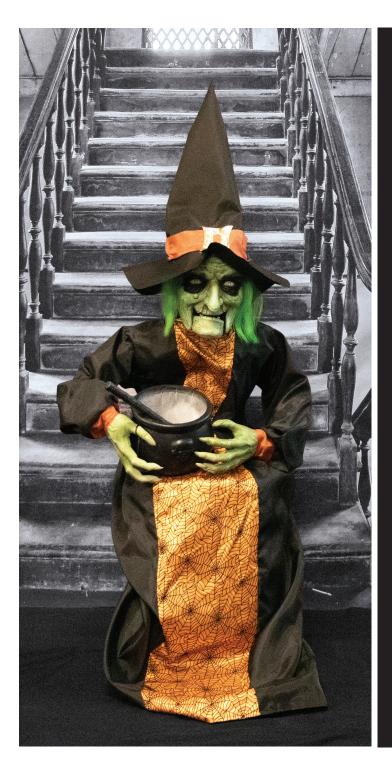

Polly Potions, the talking animatronic witch, is busy whipping up tasty morsels for any trick-or-treaters who dare knock on your door. Polly's mouth moves as she speaks 4 spooky phrases - you can hear her bubbling cauldron in the background.

This potion maker's body arrives on your doorstep fully assembled, along with an easy-to-assemble miniature stand so you can pose Polly as if she is sitting on your table, countertop, wide step, or chair (chair not included).

- Touch-activated animatronic
- Speaks 4 spooky phrases
- Green cauldron lights & red LED eyes
- Requires 3 AAA batteries (not included)
- Optional hanging loop
- Indoor or covered outdoor display recommended for longer prop life
- All treat, no tricks with our 1-year limited warranty