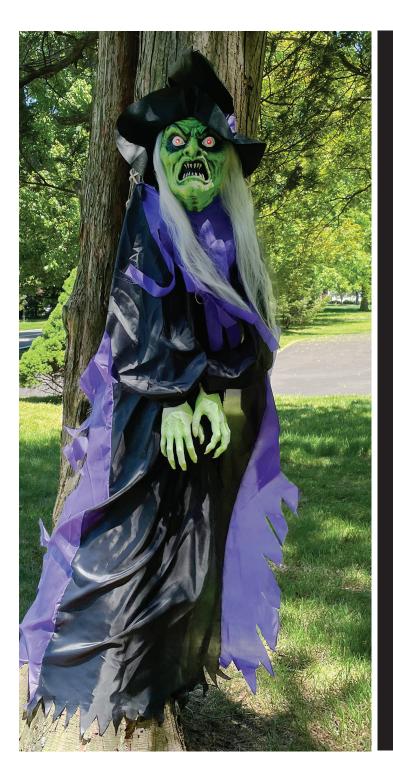

Cleo, the Tree Hugger Witch, lurks in the trees and on porches, anxiously awaiting the arrival of her next victim to torture. Tie this creepy crone to a tree trunk or porch column with her attached ropes (this item is not designed for free hanging).

- Fully-assembled for quick setup
- Touch-activated fright prop
- Requires 3 AAA batteries (not included)
- Speaks 4 spooky phrases
- Red glowing LED eyes
- Scary green face, long gray hair, and dagger-like nails
- Indoor or covered outdoor display recommended for longer prop life
- All treat, no tricks with our 1-year limited warranty

| Model         | Description                        | Dimensions        |
|---------------|------------------------------------|-------------------|
| HHWITCH-39HLS | Cleo the Talking Witch Tree Hugger | 5"D x 14"W x 72"H |