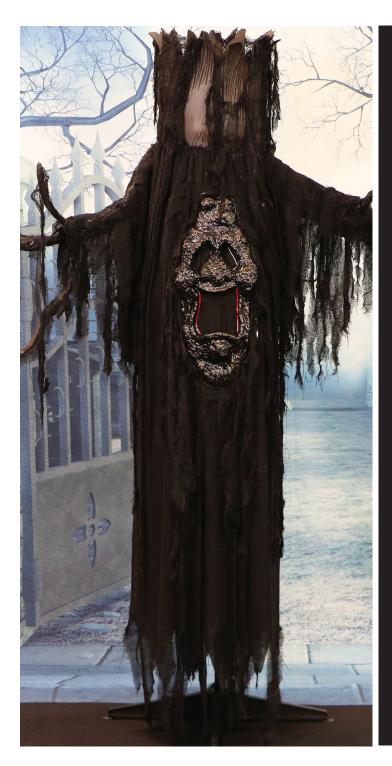

Drendite, the creepy ghost tree, was an ordinary tree until lightning struck him one night. Instead of burning up, he came to life. He erupts with villainous laughter, and his face lights up with a bright white strobe effect. Thunder and electrified lightning sounds echo around him like a curse on the night.

( )

- Touch-activated fright prop
- Requires 3 AAA batteries (not included)
- Face lights up with a white strobe effect
- Electrified lightning sounds, thunder, and villainous laughter
- Bendable limbs for posing
- Includes an easy-to-assemble stand
- Indoor or covered outdoor display recommended for longer prop life
- All treat, no tricks with our 1-year limited warranty