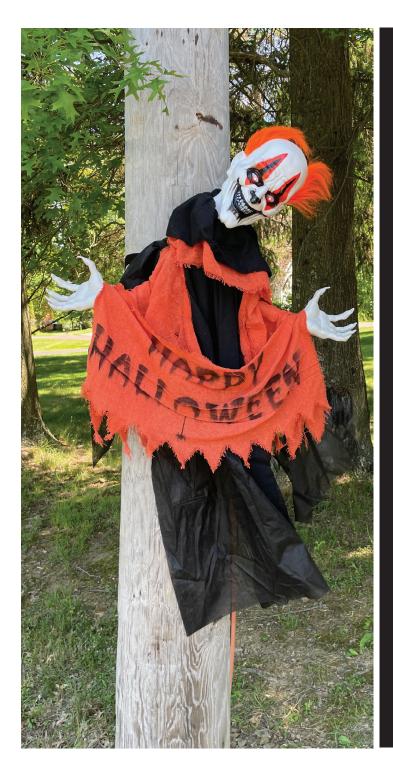

Twister, the Tree Hugger Clown, lurks in the trees and on porches, anxiously awaiting the arrival of his next victim to torture. Secure this creepy clown to a tree trunk or porch column with his attached elastic straps (this item is not designed for free hanging).

- Fully-assembled for quick setup
- Touch-activated animatronic
- Requires 3 AA batteries (not included)
- Body twists from side-to-side
- Red glowing LED eyes
- Clownish laughter & creepy night noises
- Indoor or covered outdoor display recommended for longer prop life
- All treat, no tricks with our 1-year limited warranty