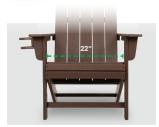

### **Oversized Seat**

The Adirondack Heavy Duty chair comprises of an oversized seat to cover more body area and provide steadiness.