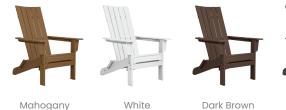

cups.



# **dura** patio

# Adirondack Chair

# **Foldable** & Side Table

Easy folding, secure locking. Experience effortless chair folding with guaranteed safety. Discover the perfect blend of convenience and security now!

















### **Stable**

### **Locking Pin**

This product features two pins on each side of the chair for stable usage. Fixing the pins ensures safe and secure seating without any shaking when unfolded.



#### Stable Locking

locking mechanism, setting it apart from other brands. Once secured, it stays in place, ensuring safe usage. Experience ultimate comfort







## **Durability**

This table can withst and over 200 Lbs and can be used safely thanks to its sturdy finish, along with stainless 304 screws which prevent rusting.



#### Colors **Foldable**



#### Side Table









Grey

Our chair features a unique and trust combined.