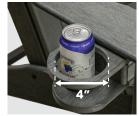

### **Convenient Cup Holder**

The Adirondack Heavy Duty chair is designed to securely hold drinks up to the diamater of 4 inches, without worrying about spills or holding their cups.