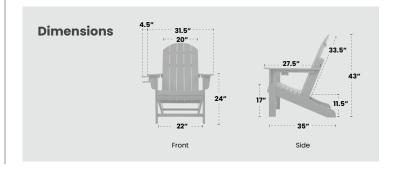

### **Backrest Support**

The Adirondack chair is created with extra support system in the backrest to ensure stability for the user to sit for extended periods.

Its 1 inch thickness structure also ensures more longevity and usability over time.

# **High Backrest Height**

Compared to other patio chairs in the market, the Adirondack Heavy Duty chair's seat height is higher, in which it reaches above the back of your head, adding a more snug seating experience.

### **Oversized Seat**

The Adirondack Heavy Duty chair comprises of an oversized seat to cover more body area and provide steadiness.