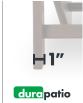

### **Backrest Support**

The Adirondack chair is created with extra support system in the backrest to ensure stability for the user to sit for extended periods.

Its 1 inch thickness structure also ensures more longevity and usability over time.