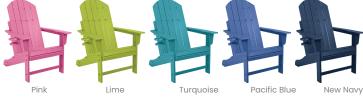

ong-lasting comfort and durability. Upgrade your outdoor space with the perfect combination of style and luxury.













Durability

## **Heavy Duty and Stable**

### **Backrest Support**

The Adirondack chair is created with extra support system in the backrest to ensure stability for the user to sit for extended periods.

Its 1 inch thickness structure also ensures more longevity and usability over time.







# **High Backrest Height**



Compared to other patio chairs in the market, the Adirondack Heavy Duty chair's seat height is higher, in which it reaches above the back of your head, adding a more snug seating experience.





### **Oversized Seat**

The Adirondack Heavy Duty chair comprises of an oversized seat to cover more body area and provide steadiness.



### Colors







### **Convenient Cup Holder**

The Adirondack Heavy Duty chair is designed to securely hold drinks up to the diamater of 4 inches, without worrying about spills or holding their cups.



# **dura** patio

# Adirondack Chair

# **Foldable** & Side Table

Easy folding, secure locking. Experience effortless chair folding with guaranteed safety. Discover the perfect blend of convenience and security now!

















### **Stable**

### **Locking Pin**

This product features two pins on each side of the chair for stable usage. Fixing the pins ensures safe and secure seating without any shaking when unfolded.



#### Stable Locking

locking mechanism, setting it apart from other brands. Once secured, it stays in place, ensuring safe usage. Experience ultimate comfort







## **Durabil