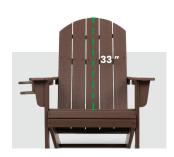

# **High Backrest Height**

Compared to other patio chairs in the market, the Adirondack Heavy Duty chair's seat height is higher, in which it reaches above the back of your head, adding a more snug seating experience.