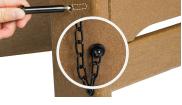

### **Locking Pin**

This product features two pins on each side of the chair for stable usage. Fixing the pins ensures safe and secure seating without any shaking when unfolded.