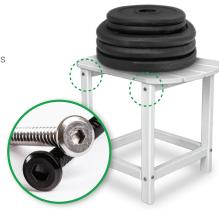

## **Durability**

This table can withst and over 200 Lbs and can be used safely thanks to its sturdy finish, along with stainless 304 screws which prevent rusting.