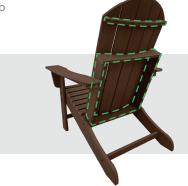

### **Backrest Support**

The Adirondack chair is created with extra support system in the backrest to ensure stability for the user to sit for extended periods.

Its 1 inch thickness structure also ensures more longevity and usability over time.

# **High Backrest Height**

Compared to other patio chairs in the market, the Adirondack Heavy Duty chair's seat height is higher, in which it reaches above the back of your head, adding a more snug seating experience.

### **Oversized Seat**

The Adirondack Heavy Duty chair comprises of an oversized seat to cover more body area and provide steadiness.