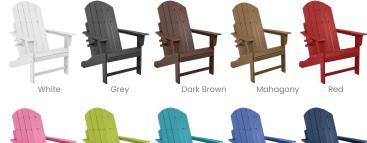

long-lasting comfort and durability. Upgrade your outdoor space with the perfect combination of style and luxury.













Durability

## **Heavy Duty and Stable**

### **Backrest Support**

The Adirondack chair is created with extra support system in the backrest to ensure stability for the user to sit for extended periods.

Its 1 inch thickness structure also ensures more longevity and usability over time.







# **High Backrest Height**



Compared to other patio chairs in the market, the Adirondack Heavy Duty chair's seat height is higher, in which it reaches above the back of your head, adding a more snug seating experience.





### **Oversized Seat**

The Adirondack Heavy Duty chair comprises of an oversized seat to cover more body area and provide steadiness.



### Colors







### **Convenient Cup Holder**

The Adirondack Heavy Duty chair is designed to securely hold drinks up to the diamater of 4 inches, without worrying about spills or holding their cups.



# **dura** patio

# Adirondack Chair

# **Foldable** & Side Table

Easy folding, secure locking. Experience effortless chair folding with guaranteed safety. Discover the perfect blend of convenience and security now!

















### **Stable**

### **Locking Pin**

This product features two pins on each side of the chair for stable usage. Fixing the pins ensures safe and secure seating without any shaking when unfolded.



#### Stable Locking

locking mechanism, setting it apart from other brands. Once secured, it stays in place, ensuring safe usage. Experience ultimate comfort







## **Durab