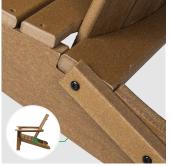

### **Locking Pin**

This product features two pins on each side of the chair for stable usage. Fixing the pins ensures safe and secure seating without any shaking when unfolded.

#### Stable Locking

locking mechanism, setting it apart from other brands. Once secured, it stays in place, ensuring safe usage. Experience ultimate comfort