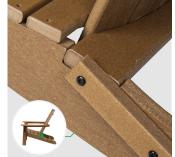

### **Locking Pin**

This product features two pins on each side of the chair for stable usage. Fixing the pins ensures safe and secure seating without any shaking when unfolded.

#### Stable Locking

locking mechanism, setting it apart from other brands. Once secured, it stays in place, ensuring safe usage. Experience ultimate comfort