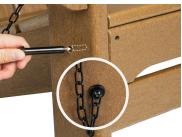

### **Locking Pin**

This product features two pins on each side of the chair for stable usage. Fixing the pins ensures safe and secure seating without any shaking when unfolded.