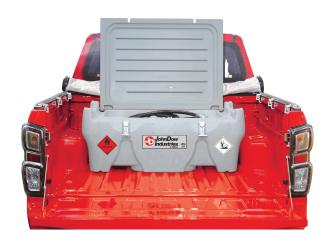

## 58 GALLON LOW-PROFILE DIESEL CARRYTANK

Easily transport and transfer diesel fuel in the back of a pickup truck. This low-profile Diesel Carrytank is specifically designed to fit flush within the bed of a pickup truck so you get the convenience of a portable refueling station for your farm, construction, recreation, industrial, and fleet locations.

- Rugged linear polyethylene construction
- Fill Level Gauge
- 12-volt transfer pump delivers fuel at 10 gallons per minute
- Automatic dispensing nozzle with removable drip tray
- Integrated forklift pockets for moving when full
- Molded handles make it easy to lift and carry when empty
- Integrated recesses for securing tank with ratchet straps during transport
- Protective and lockable cover
- Fits easily in the back of a pickup truck below the truck bed sides