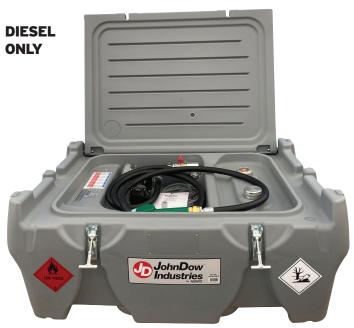

## 58 GALLON LOW-PROFILE DIESEL CARRYTANK

Easily transport and transfer diesel fuel in the back of a pickup truck. This low-profile Diesel Carrytank is specifically designed to fit flush within the bed of a pickup truck so you get the convenience of a portable refueling station for your farm, construction, recreation, industrial, and fleet locations.

- Rugged linear polyethylene construction
- Fill Level Gauge
- 12-volt transfer pump delivers fuel at 10 gallons per minute
- Automatic dispensing nozzle with removable drip tray
- Integrated forklift pockets for moving when full
- Molded handles make it easy to lift and carry when empty
- Integrated recesses for securing tank with ratchet straps during transport
- Protective and lockable cover
- Fits easily in the back of a pickup truck below the truck bed sides

JDI-AFT58LP

| SPECIFICATIONS: | JDI-AFT58LP |
|-----------------|-------------|
| CAPACITY        | 58 GALLONS  |
| WEIGHT-EMPTY    | 56 LBS.     |
| POWER CABLE     | 20'         |
| DELIVERY HOSE   | 13'         |