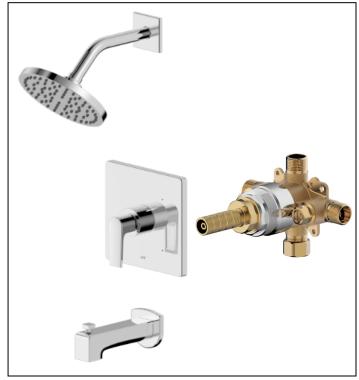

# Tub/Shower Rough and Trim

- **DEAN Collection**
- Single-Handle Tub and Shower Rough and Trim

### STANDARD SPECIFICATIONS

- Zinc tub spout with diverter
- Zinc handle
- Single function 6" showerhead
- Forged Brass rough-in valve
- Ceramic disc cartridge
- 1/2" CC and IPS connections
- Built-in check valves and stop valves

## **FINISHES INCLUDE**

- Chrome (UF79800R)
- PVD Brushed Nickel (UF79803R)
- Oil Rubbed Bronze (UF79805R)
- Matte Black (UF79807R)