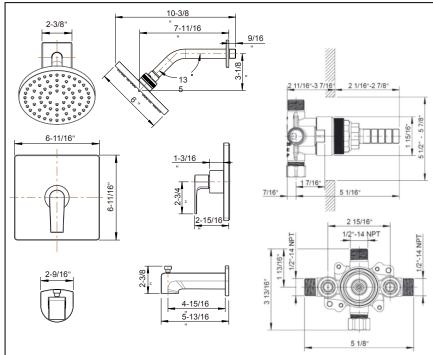

# Tub/Shower Rough and Trim

- **DEAN Collection**
- Single-Handle Tub and Shower Rough and Trim

### STANDARD SPECIFICATIONS

- Zinc tub spout with diverter
- Zinc handle
- Single function 6" showerhead
- Forged Brass rough-in valve
- Ceramic disc cartridge
- 1/2" CC and IPS connections
- Built-in check valves and stop valves

## **FINISHES INCLUDE**

- Chrome (UF79800R)
- PVD Brushed Nickel (UF79803R)
- Oil Rubbed Bronze (UF79805R)
- Matte Black (UF79807R)