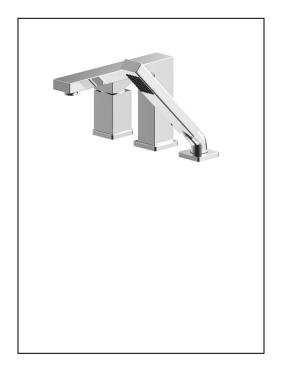

## Lavatory Faucet

- Rift Collection
- Roman Tub Faucet with Hand-Shower
- 3 Hole Installation

- Chrome (UF65840)
- PVD Brushed Nickel (UF65843)
- Matte Black (UF65845)
- Brushed Gold (UF65847)