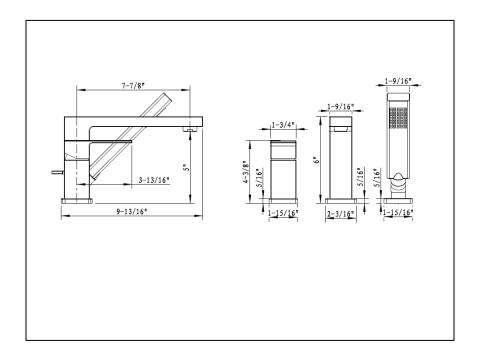

## Lavatory Faucet

- Rift Collection
- Roman Tub Faucet with Hand-Shower
- 3 Hole Installation

## STANDARD SPECIFICATIONS

- 3-hole installation with matching hand-shower
- 35 Valve element
- Rough-in included
- Copper tube inlet with 1/2" CC connection
- NEOPERL® stream straightener 8.0gpm max @ 80psi; handshower
  1.8gpm max @80psi
- Finishes: Polished Chrome / Brushed Nickel / Oil Rubbed Bronze / Matte Black