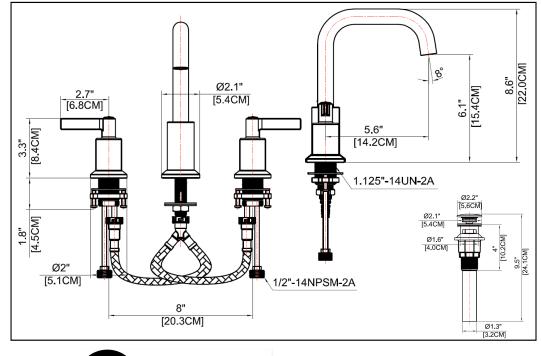

## STANDARD SPECIFICATIONS

- Ceramic Cartridge
- Brass shank inlet with 1/2" male NPSM connection
- 1.2gpm max @ 60psi
- Solid Brass Waterway
- With Push Pop-up drain