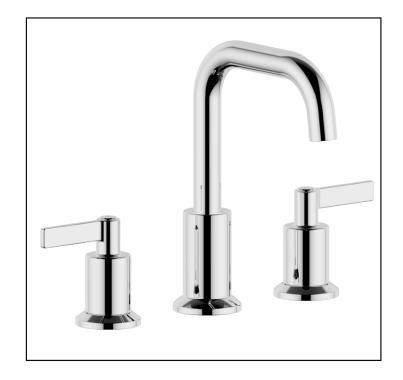

- Two-Handle Widespread Lavatory Faucet
- 3-Hole Widespread Installation

## **FINISHES INCLUDE**

- Polished Chrome (UF57000)
- Brushed Nickel (UF57003)
- Oil Rubbed Bronze (UF57005)
- Matte Black (UF57007)
- Brushed Gold (UF57008)