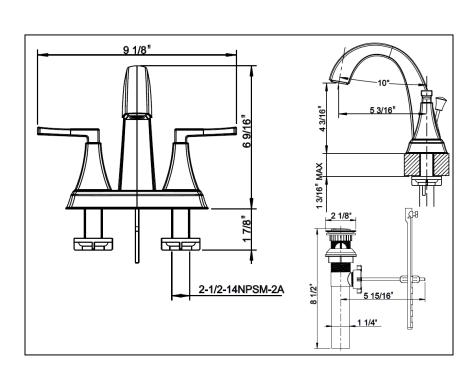

## STANDARD SPECIFICATIONS

- 3-hole installation
- 1/4" turn ceramic cartridge
- Non-metal push pop-up assembly included
- Hybrid valve body
- 2-piece zinc spout with pert pipe waterway and zinc handle
- Brass shank inlet with 1/2" male NPSM connection
- NEOPERL<sup>®</sup> coin-slot aerator 1.2gpm max @ 60psi
  FINISHES INCLUDE
- Chrome (UF46900)
- PVD Brushed Nickel (UF46903)
- Matte Black (UF46907)
- Brushed Gold (UF46908)