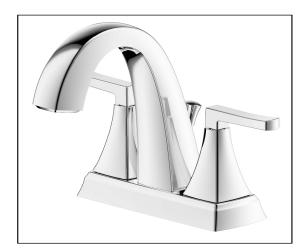

## Lavatory Faucet

- Lotto Collection
- Two-Handle Lavatory Faucet

## STANDARD SPECIFICATIONS

- 3-hole installation
- 1/4" turn ceramic cartridge
- Non-metal push pop-up assembly included
- Hybrid valve body
- 2-piece zinc spout with pert pipe waterway and zinc handle
- Brass shank inlet with 1/2" male NPSM connection
- NEOPERL<sup>®</sup> coin-slot aerator 1.2gpm max @ 60psi
  FINISHES INCLUDE
- Chrome (UF46900)
- PVD Brushed Nickel (UF46903)
- Matte Black (UF46907)
- Brushed Gold (UF46908)