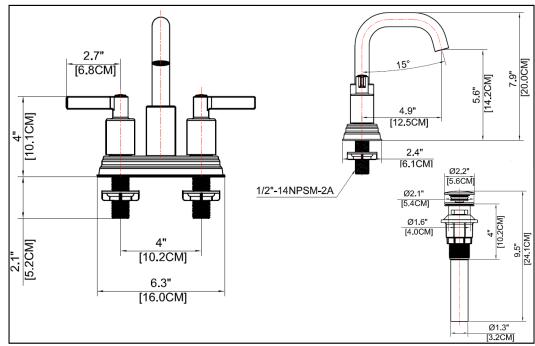

#### STANDARD SPECIFICATIONS

- Ceramic Cartridge
- Brass shank inlet with 1/2" male NPSM connection
- 1.2gpm max @ 60psi
- Solid Brass Waterway
- With Push Pop-up drain