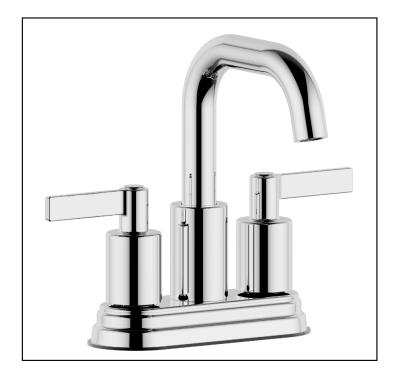

# ULTRA LAVATORY FAUCET

- Two-Handle Centerset Lavatory Faucet
- 3-Hole Centerset Installation

## **FINISHES INCLUDE**

- Polished Chrome (UF46700)
- Brushed Nickel (UF46703)
- Oil Rubbed Bronze (UF46705)
- Matte Black (UF46707)
- Brushed Gold (UF46708)