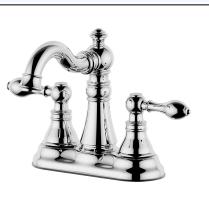

# LAVATORY FAUCET

- Signature Collection
- 3-Hole Installation
- 4" Center

## **FINISHES INCLUDE**

- Chrome (UF45110)
- Brushed Nickel (UF45113)
- Oil Rubbed Bronze (UF45115)