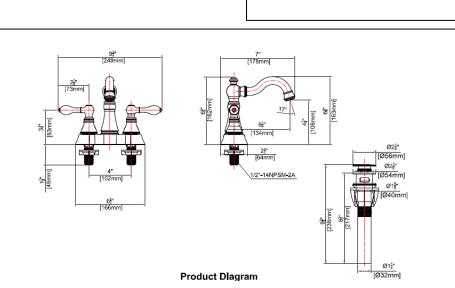

# LAVATORY FAUCET

- Signature Collection
- 3-Hole Installation
- 4" Center

## STANDARD SPECIFICATIONS

- Metal lever handle
- Ceramic disc cartridge
- Solid brass waterway
- Plastic Push Pop up Assembly Included
- 1.2gpm max @ 60psi