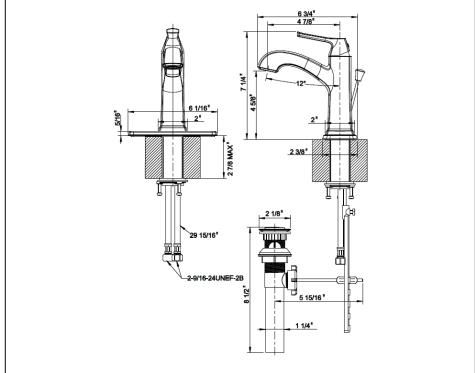

## STANDARD SPECIFICATIONS

- 1 or 3-hole installation with optional deck plate included
- Gear 25mm ceramic disc cartridge
- Non-metal push pop-up assembly included
- Low lead brass spout, zinc body, and zinc handle
- 30" S/S braided inlet hose with femaile 3/8" compression fitting
- Neoperl aerator 1.2gpm max @ 60psi