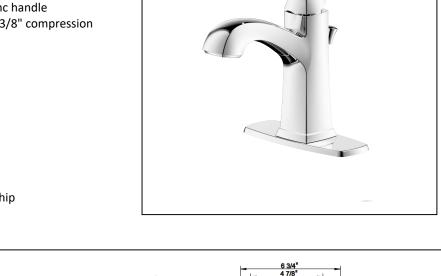

- Lotto Collection
- Single-Handle Lavatory Faucet

## STANDARD SPECIFICATIONS

- 1 or 3-hole installation with optional deck plate included
- Gear 25mm ceramic disc cartridge
- Non-metal push pop-up assembly included
- Low lead brass spout, zinc body, and zinc handle
- 30" S/S braided inlet hose with femaile 3/8" compression fitting
- Neoperl aerator 1.2gpm max @ 60psi

## **FINISHES INCLUDE**

- Polished Chrome (UF38700)
- PVD Brushed Nickel (UF38703)
- Matte Black (UF38707)
- Brushed Gold (UF38708)

 Limited lifetime warranty on workmanship and materials to the original purchaser