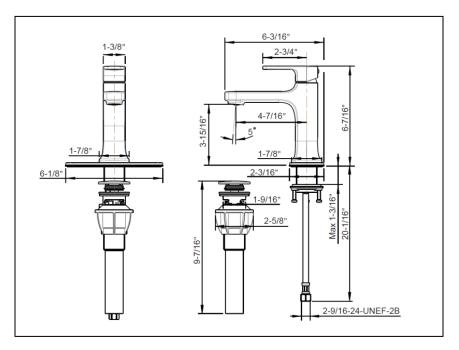

## STANDARD SPECIFICATIONS

- Low lead metal spout
- Zinc handle
- Ceramic disc cartridge
- 1 or 3 hole installation
- 24" Flexible stainless steel inlet hose with 3/8" compression fitting
- 1.2gpm max @ 60psi