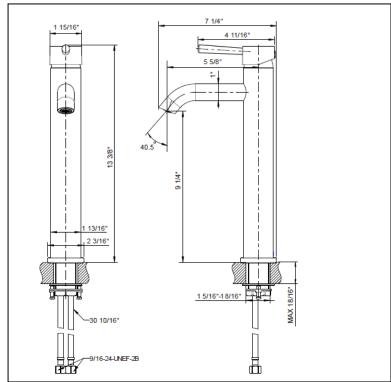

#### STANDARD SPECIFICATIONS

- Low lead brass body
- Zinc Handle
- 35mm ceramic cartridge
- 30" flexible stainless steel inlet hose with female 3/8" compression fitting
- Neoperl aerator