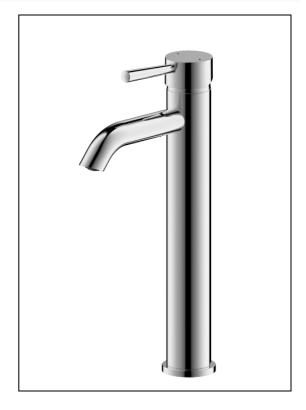

# LAVATORY FAUCET

- EURO Collection
- Single-Handle Vessel Lavatory Faucet
- Single-Hole Installation