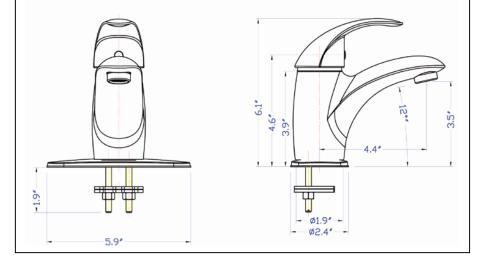

# LAVATORY FAUCET

- Vantage Collection
- Single-Handle Deck Mount
- 1 or 3-Hole Installation
- 4" Centerset

## STANDARD SPECIFICATIONS

- Ceramic disc cartridge
- 50/50 pop-up assembly
- Copper tube inlet with 1/2" male NPSM connection
- 1.2 GPM max @ 60psi