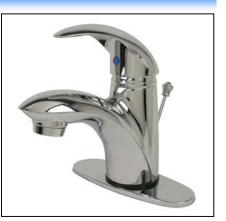

# LAVATORY FAUCET

- Vantage Collection
- Single-Handle Deck Mount
- 1 or 3-Hole Installation
- 4" Centerset

### **FINISHES INCLUDE**

- Chrome (UF34120)
- Brushed Nickel (UF34123)
- Oil Rubbed Bronze (UF34125)