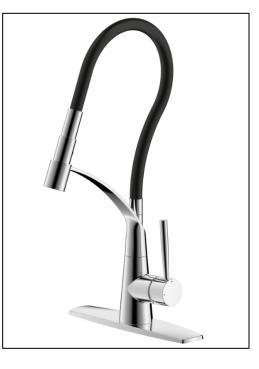

# Kitchen Faucet

- Pagani Collection
- Pull-down Kitchen Faucet

## STANDARD SPECIFICATIONS

- 1 or 3-hole installation with optional deck-plate included
- 35mm Gear ceramic cartridge
- 2-function pull-down spray head
- Black Rubber Spout and zinc handle
  24" Stainless steel braided inlet hose with female
  3/8" compression fitting
- Flow Rate: 1.8 gpm Max @ 60psi

#### **FINISHES INCLUDE**

- Chrome (UF17900)
- Matte Black (UF17907)