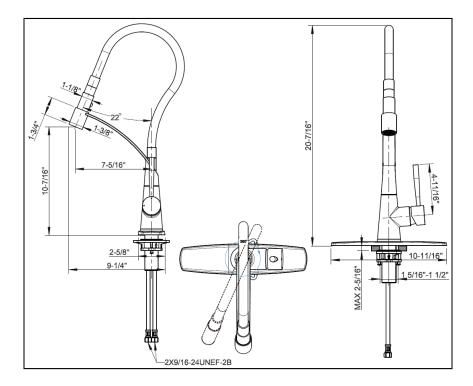

## STANDARD SPECIFICATIONS

- 1 or 3-hole installation with optional deck-plate included
- 35mm Gear ceramic cartridge
- 2-function pull-down spray head
- Black Rubber Spout and zinc handle
  24" Stainless steel braided inlet hose with female
  3/8" compression fitting
- Flow Rate: 1.8 gpm Max @ 60psi