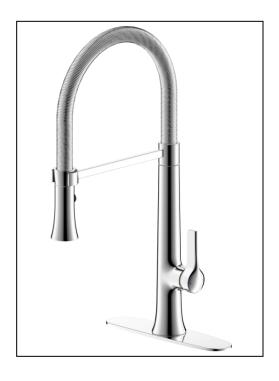

# Kitchen Faucet

- Nita Collection
- Pull-down Kitchen Faucet

## STANDARD SPECIFICATIONS

- 1 or 3-hole installation with optional deck-plate included
- 25mm Gear ceramic cartridge
- 2-function pull-down spray head
- Stainless steel spring spout and zinc handle
- 38" Stainless steel braided inlet hose with female
  3/8"compression fitting
- Flow Rate: 1.8 gpm Max @ 60psi

#### **FINISHES INCLUDE**

- Chrome (UF16900)
- PVD Brushed Nickel (UF16903)



### **WARRANTY**

 Limited lifetime warranty on workmanship and materials to the original purchaser

## **COMPLIES WITH**

- NSF 61-9
- ASME A112.18.1
- CSA B125.1
- IAPMO/UPC/cUPC
- AB1953











tel. 888-OK-ULTRA (658-5872) • fax. 949-225-6099 • http://www.ultrafaucets.com