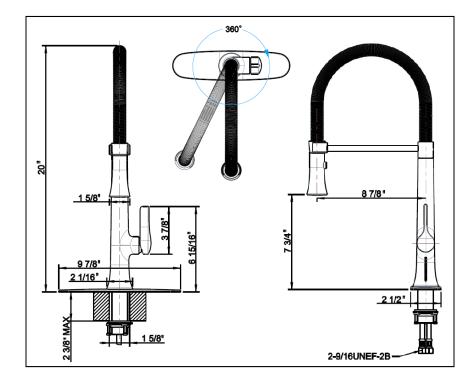

## STANDARD SPECIFICATIONS

- 1 or 3-hole installation with optional deck-plate included
- 25mm Gear ceramic cartridge
- 2-function pull-down spray head
- Stainless steel spring spout and zinc handle
- 38" Stainless steel braided inlet hose with female
  3/8"compression fitting
- Flow Rate: 1.8 gpm Max @ 60psi