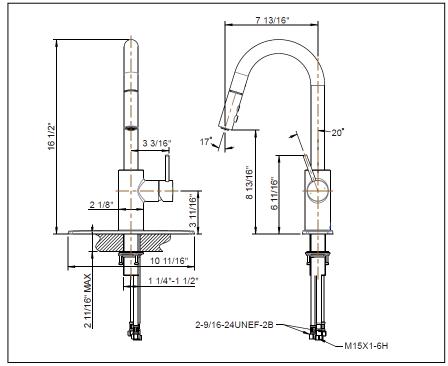

## **STANDARD SPECIFICATIONS**

- Zinc body
- Zinc handle
- 35mm ceramic cartridge
- Flexible stainless steel inlet hoses

with female 3/8" compression fitting

- 2- function spray head
- Flow Rate: 1.8gpm @ 60psi