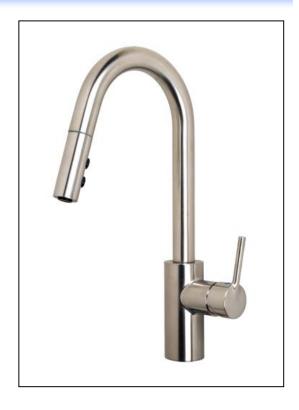

# KITCHEN FAUCET

- EURO Collection
- Pull-down kitchen faucet
- 1 or 3-Hole Installation

## **STANDARD SPECIFICATIONS**

- Zinc body
- Zinc handle
- 35mm ceramic cartridge
- Flexible stainless steel inlet hoses

with female 3/8" compression fitting

- 2- function spray head
- Flow Rate: 1.8gpm @ 60psi

#### **FINISHES INCLUDE**

- Chrome (UF14900)
- Brushed Nickel (UF14903)
- Oil Rubbed Bronze (UF14905)
- Matte Black (UF14907)