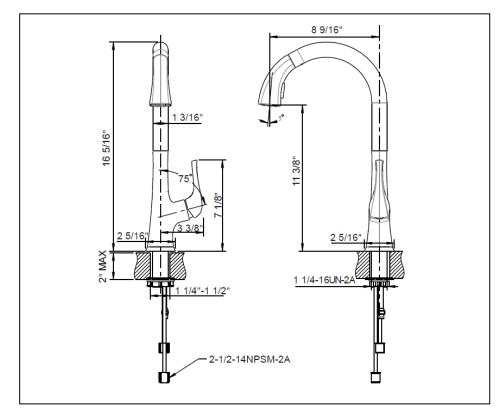

## **STANDARD SPECIFICATIONS**

- Low-lead brass spout
- Zinc handle
- 25mm Ceramic Cartridge
- 2-function spray head
- Copper tube inlets with 1/2"-14 NPSM Male inlet connections
- Flow Rate: 1.8gpm max @ 60psi