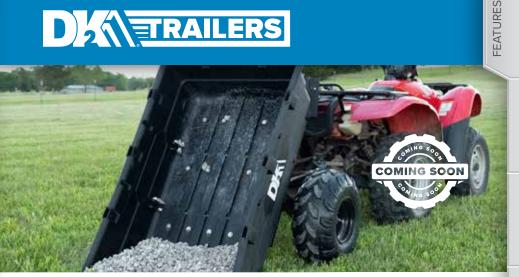

#### **DESCRIPTION**

Looking for a durable ATV trailer that can handle any terrain? Look no further than the MMTATV 1100 lb ATV Trailer. With a massive capacity of 1100lbs, you can easily transport heavy loads wherever you need to go. Made from highquality poly and steel frame, this trailer is built to last.

The 18-inch tires provide excellent traction and stability, while the 11.8-inch hitch height and 16.5-inch trailer to ground clearance make it easy to attach to your lawn tractor or ATV. The large bucket on this trailer ensures that you have plenty of space to transport your equipment or material.

With the MMTATV 1100 lb ATV Trailer, you can transport your equipment with ease and get the job done.