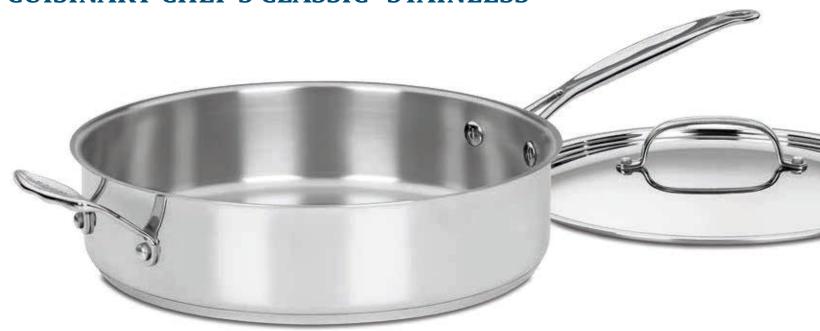

### Chef's Classic<sup>™</sup> Stainless

Brilliant stainless steel finish. Classic looks, professional performance.

### **Unsurpassed Heat Distribution**

Aluminum encapsulated base heats quickly and spreads heat evenly. Eliminates hot spots.

### **Superior Cooking Surface**

Stainless steel cooking surface does not discolor, react with food, or alter flavors.

# Cool Grip™ Handles

Solid stainless steel riveted stick handles stay cool on the stovetop. Safe and comfortable handling.

### Flavor Lock® Lids

Tightfitting stainless covers seal in moisture and nutrients for more healthful and more flavorful results.