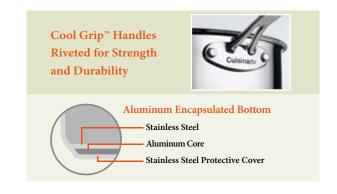

### **Unsurpassed Heat Distribution**

Aluminum encapsulated base heats quickly and spreads heat evenly. Eliminates hot spots.

# Cool Grip™ Handles

Solid stainless steel riveted stick handles stay cool on the stovetop. Safe and comfortable handling.