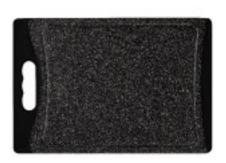

### CUISINART® CUTTING BOARDS COLLECTION

The perfect combination of form and function, Cuisinart<sup>®</sup> cutting boards are durable enough to stand up to the most vigorous chopping, and attractive enough for serving roasts, cheeses, and sliced fruits or vegetables. Available in sturdy poly, they come in a wide range of shapes and sizes to complement any kitchen style and take on any cutting task. These chef-caliber cutting boards are built for years of use.

- Dishwasher-safe poly cutting boards include nonslip grips and color accents
- All boards are expertly crafted to protect countertops and knife edges

11" Marbled Poly Board CBP-11MB

14" Marbled Poly Board CPB-14MB