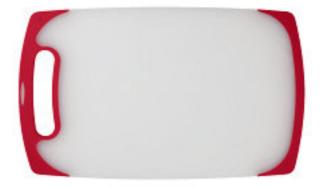

### CUISINART® CUTTING BOARDS COLLECTION

The perfect combination of form and function, Cuisinart<sup>®</sup> cutting boards are durable enough to stand up to the most vigorous chopping, and attractive enough for serving roasts, cheeses, and sliced fruits or vegetables. Available in sturdy poly, they come in a wide range of shapes and sizes to complement any kitchen style and take on any cutting task. These chef-caliber cutting boards are built for years of use.

- Dishwasher-safe poly cutting boards include nonslip grips and color accents
- All boards are expertly crafted to protect countertops and knife edges

11" Marbled Poly Board CBP-11MB

14" Marbled Poly Board CPB-14MB

13" Semi-Transparent Poly Board with Red Trim **CPB-13SR** 

15" Semi-Transparent Poly Board with Red Trim **CPB-15SR**