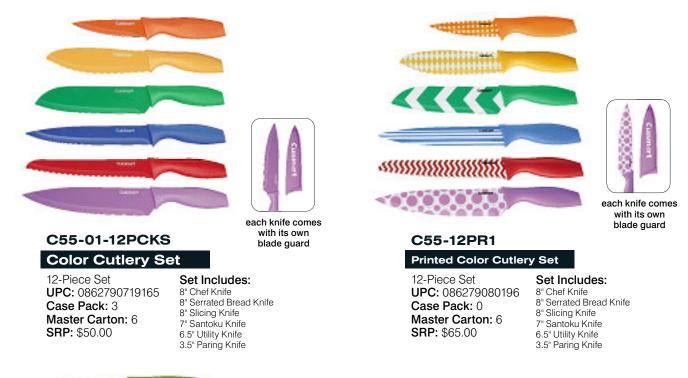

#### C55-12PCER1 Ceramic Coated Color Cutlery Set

Ceramic Coated Color Cutio

12-Piece Set UPC: 086279080202 Case Pack: 0 Master Carton: 6 SRP: \$65.00 Set Includes: 8" Chef Knife 8" Slicing Knife 8" Serrated Bread Knife 7" Santoku Knife 6.5" Utility Knife 3.5" Paring Knife