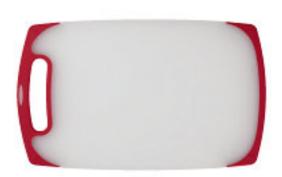

### CUISINART® CUTTING BOARDS COLLECTION

The perfect combination of form and function, Cuisinart<sup>®</sup> cutting boards are durable enough to stand up to the most vigorous chopping, and attractive enough for serving roasts, cheeses, and sliced fruits or vegetables. Available in sturdy poly, they come in a wide range of shapes and sizes to complement any kitchen style and take on any cutting task. These chef-caliber cutting boards are built for years of use.

- Dishwasher-safe poly cutting boards include nonslip grips and color accents
- All boards are expertly crafted to protect countertops and knife edges

11" Marbled Poly Board CBP-11MB

14" Marbled Poly Board CPB-14MB

13" Semi-Transparent Poly Board with Red Trim **CPB-13SR** 

15" Semi-Transparent Poly Board with Red Trim **CPB-15SR**