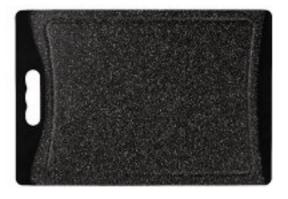

### CUISINART® CUTTING BOARDS COLLECTION

The perfect combination of form and function, Cuisinart<sup>®</sup> cutting boards are durable enough to stand up to the most vigorous chopping, and attractive enough for serving roasts, cheeses, and sliced fruits or vegetables. Available in sturdy poly, they come in a wide range of shapes and sizes to complement any kitchen style and take on any cutting task. These chef-caliber cutting boards are built for years of use.

- Dishwasher-safe poly cutting boards include nonslip grips and color accents
- All boards are expertly crafted to protect countertops and knife edges

11" Marbled Poly Board CBP-11MB

14" Marbled Poly Board CPB-14MB