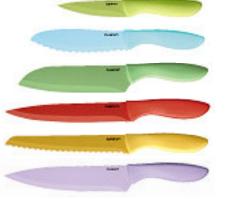

#### CUISINART ADVANTAGE<sup>™</sup> SETS

Cuisinart Advantage<sup>™</sup> professional-quality stainless steel knives have a cutting-edge, nonstick coating that makes slicing easier – and allows color coding during food prep to avoid cross-contamination. In style-conscious hues for today's design-smart consumer, these premium knives come with matching blade guards and ergonomic handles.

- High-Quality Stainless Steel Blades
- Nonstick Coating for Easy Slicing
- Color Coding Reduces the Risk of Cross-Contamination during Food Preparation
- Lifetime Warranty

each knife comes with its own blade guard