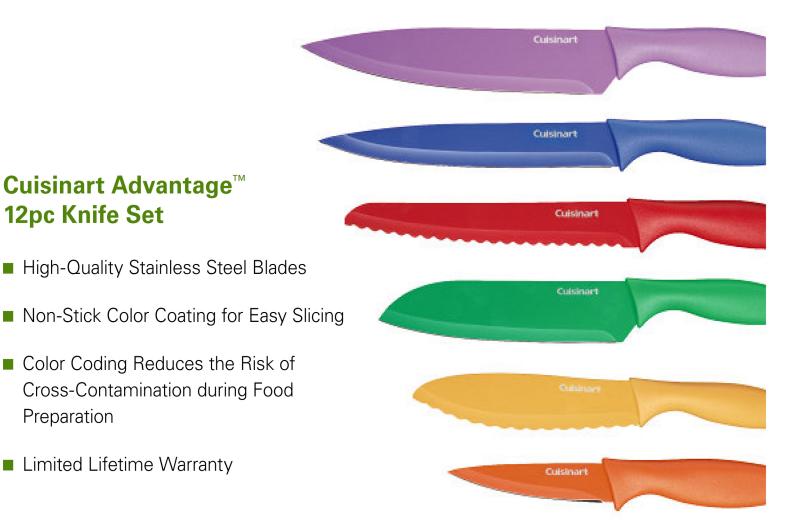

# New from Cuisinarte

## The Color Advantage!

Cuisinart Advantage<sup>™</sup> professional-quality stainless steel knives have a cutting-edge, non-stick color coating that makes slicing easier – and allows color coding during food prep to avoid cross-contamination. In style-conscious hues for today's design-smart consumer, these premium knives come with matching blade guards and ergonomic handles.

- High-Quality Stainless Steel Blades
- Nonstick Coating for Easy Slicing
- Color Coding Reduces the Risk of Cross-Contamination during Food Preparation
- Lifetime Warranty

each knife comes with its own blade guard