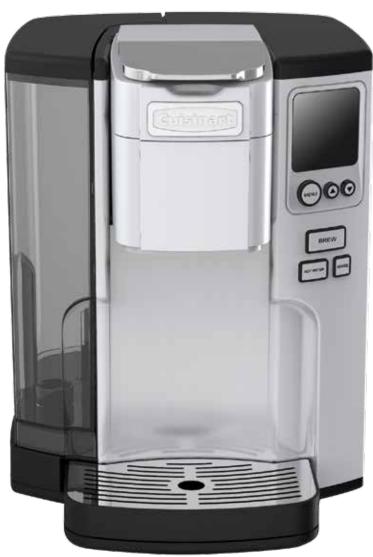

## **Cuisinart® Premium Single-Serve Brewer**

The Cuisinart® Premium Single-Serve Brewer offers freedom of choice! Choose 4, 6, 8, 10 or 12-ounce serving sizes, choose the ideal temperature, and enjoy a cup of coffee, tea, soup, or cocoa. This brewer is K-Cup® compatible and also includes a HomeBarista™ Reusable Filter Cup for your favorite brew. The drip tray pulls out to accommodate travel mugs and the 72-ounce water reservoir eliminates the need for frequent refills!

- K-Cup® compatible brewer makes one cup at a time
- 5 sizes: 4–12 oz.
- Fully programmable
- Removable 72 oz. water reservoir
- Hot Water & Rinse features
- Adjustable Brew Temp
- Programmable Auto On/Off
- Backlit blue LCD
- Removable drip tray accommodates travel mugs
- Includes a HomeBarista<sup>™</sup> Reusable Filter Cup and charcoal water filter
- Limited 3 year warranty