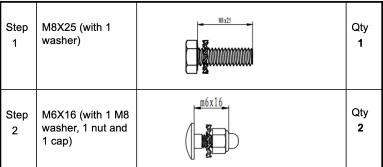

# MAXXTUFF

**ROCKET BAIT TABLE** 

Assembly Tools Required: Adjustable Wrench

MAXXTUFF.COM · READ INSTRUCTIONS BEFORE USE · MTM102



## Parts List



### Hardware





#### LIMITED WARRANTY

#### (A) Warranty

MAXXTUFF warrants to the original retail purchaser that all products manufactured by it are free from defects in material & manufacturing at the time of shipment for twelve (12) months from the date of purchase. MAXXTUFF will repair or replace any part found defective if the unit claimed to be defective is returned to MAXXTUFF, postage prepaid, within the warranty period.

This warranty shall not apply to any product which has been subjected to misuse, misapplication, neglect (including but not limited to improper maintenance), accident, improper installation or assembly, modification (including but not limited to use of unauthorized parts or attachments), adjustment, or repair. THE FOREGOING IS IN LIEU OF ALL OTHER WARRANTIES, WHETHER EXPRESS