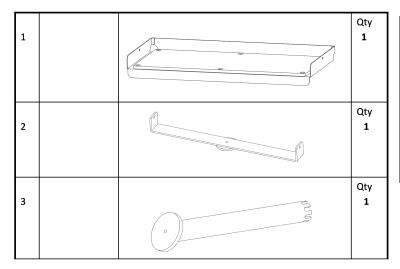

# MAXXTUFF

**ROCKET BAIT TABLE** 

Assembly Tools Required: Adjustable Wrench

MAXXTUFF.COM · READ INSTRUCTIONS BEFORE USE · MTM102



## Parts List



### Hardware





#### LIMITED WARRANTY

#### (A) Warranty

MAXXTUFF warrants to the original retail purchaser that all products manufactured by it are free from defects in material & manufacturing at the time of shipment for twelve (12) months from the date of purchase. MAXXTUFF will repair or replace any part found defective if the unit claimed to be defective is returned to MAXXTUFF, postage prepaid, within the warranty period.

This warranty shall not apply to any product which has been subjected to misuse, misapplication, neglect (including but not limited to improper maintenance), accident, improper installation or assembly, modification (including but not limited to use of unauthorized parts or attachments), adjustment, or repair. THE FOREGOING IS IN LIEU OF ALL OTHER WARRANTIES,