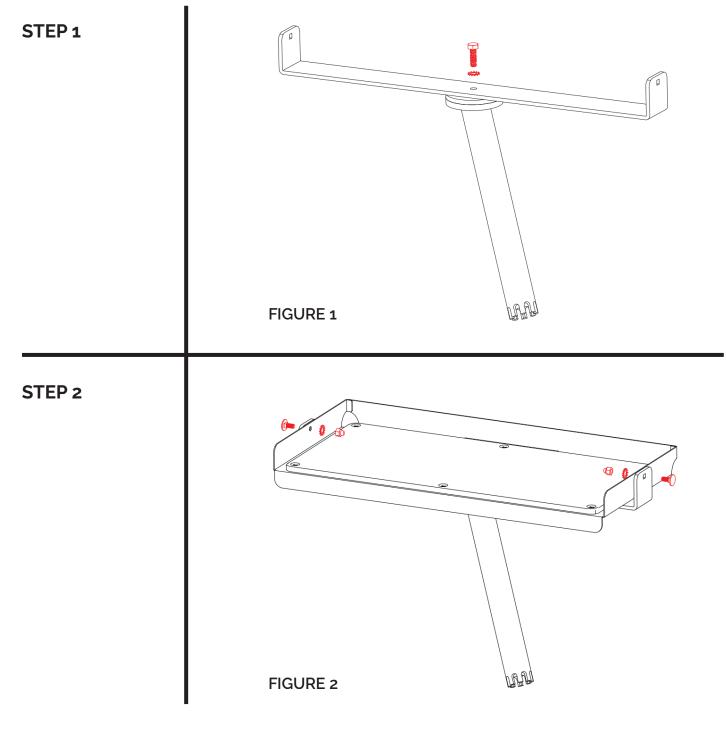

# MAXXTUFF

**ROCKET BAIT TABLE** 

Assembly Tools Required: Adjustable Wrench

MAXXTUFF.COM · READ INSTRUCTIONS BEFORE USE · MTM102



## Parts List



### Hardware





#### LIMITED WARRANTY

#### (A) Warranty

MAXXTUFF warrants to the original retail purchaser that all products manufactured by it are free from defects in material & manufacturing at the time of shipment for twelve (12) months from the date of purchase. MAXXTUFF will repair or replace any part found defective if the unit claimed to be defective is returned to MAXXTUFF, postage prepaid, within the warranty period.

This warranty shall not apply to any product which has been subjected to misuse, misapplication, neglect (including but not limited to improper maintenance), accident, improper installation or assembly, modification (including but not limited to use of unauthorized parts or attachments), adjustment, or repair. THE FOREGOING IS IN LIEU OF ALL OTHER WARRANTIES, WHETHER EXPRESS OR