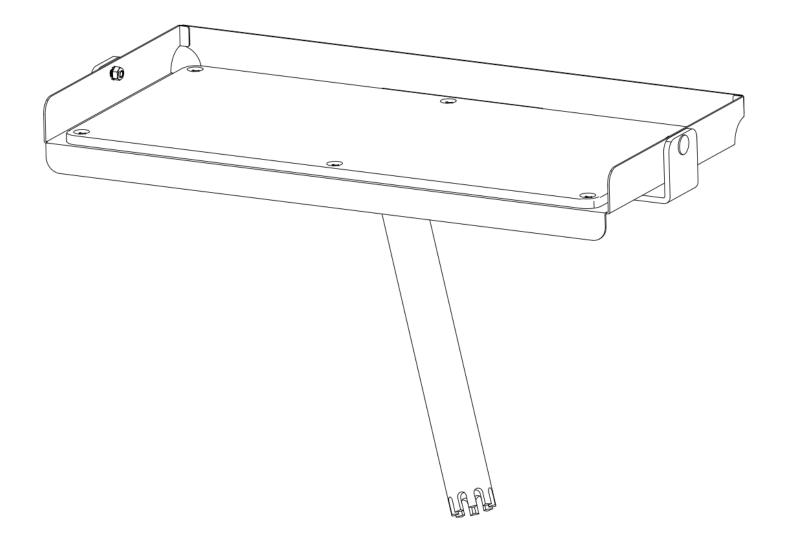

# MAXXTUFF

**ROCKET BAIT TABLE** 

Assembly Tools Required: Adjustable Wrench

MAXXTUFF.COM · READ INSTRUCTIONS BEFORE USE · MTM102



## Parts List



### Hardware





#### LIMITED WARRANTY

#### (A) Warranty

MAXXTUFF warrants to the original retail purchaser that all products manufactured by it are free from defects in material & manufacturing at the time of shipment for twelve (12) months from the date of purchase. MAXXTUFF will repair or replace any part found defective if the unit claimed to be defective is returned to MAXXTUFF, postage prepaid, within the warranty period.

This warranty shall not apply to any product which has been subjected to misuse, misapplication, neglect (including but not limited to improper maintenance), accident, improper installation or assembly, modification (including but not limited to use of unauthorized parts or attachments), adjustment, or repair. THE FOREGOING IS IN LIEU OF ALL O